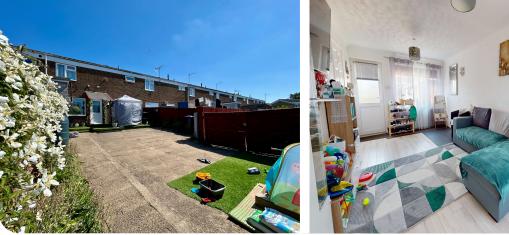

#### **REAR GARDEN**

Low maintenance concrete area. Enclosed by wooden fencing. Single gate to rear and double gates to side elevation with option to use for additional parking. Access to outbuilding.