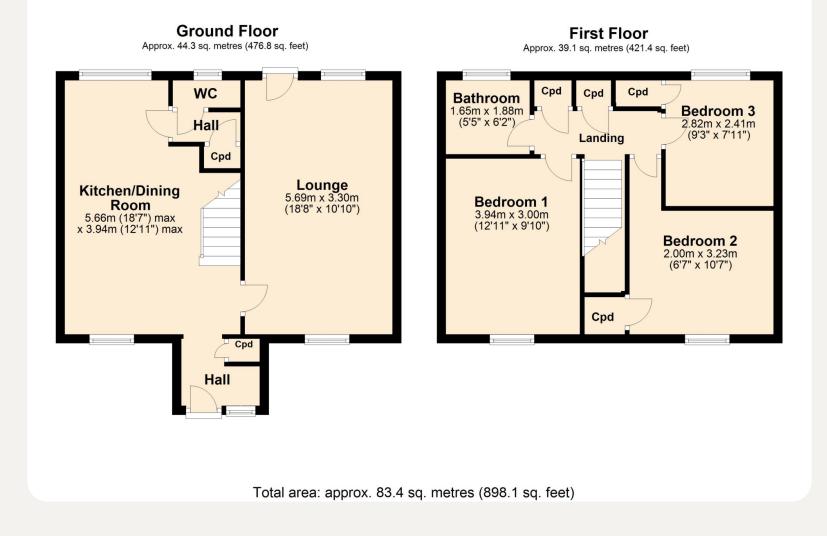

# **Property Overview**

Offered to the market with NO ONWARD CHAIN is this three bedroom, terraced property. Benefitting from spacious accommodation and ample storage options throughout. Located in the heart of Southbrook, close to the town centre and amenities. The accommodation comprises entrance hall, lounge, kitchen/dining room, inner hall and W.C. To the first floor are three bedrooms and a family bathroom. The outside of the property offers front and rear gardens. EPC Rating: C. Council Tax Band: A

### HALL

Via UPVC door into porch. Radiator. Laminate flooring. Storage cupboard. Access into kitchen/diner.

# KITCHEN/DINING ROOM 5.66m x 3.94m (18'7" x 12'11")

Dual aspect uPVC double glazed windows to front and rear elevations. Staircase rising to first floor landing. Laminate flooring. Stainless sink and drainer with stainless steel mixer tap. Roll top work surfaces. Tiling to splash back areas. Space for white goods. Integrated oven/hob and extractor hood. A range of base and wall units. Access to Inner hallway.

#### **INNER HALL**

Access to WC. Under stairs storage and access to lounge.

# WC

Full height tiling. Suite comprising low level WC and wall mounted wash hand basin. Chrome heated towel rail.

### LOUNGE 5.69m x 3.30m (18'8" x 10'10")

Dual aspect uPVC double glazed windows to front and rear elevations. Laminate flooring. Two radiators.

### FIRST FLOOR LANDING

Access to loft space. Doors to bedrooms and bathroom. Two storage cupboards.

# BEDROOM ONE 3.94m x 3.00m (12'11" x 9'10")

Jackson Grundy Estate Agents - Daventry 53-55 High Street, Daventry, Northamptonshire, NN11 4BQ Call Us 01327 877555 Email Us daventry@jacksongrundy.co.uk

uPVC double glazed window to front elevation. Radiator.

## BEDROOM TWO 2.00m x 3.23m (6'7" x 10'7")

uPVC double glazed window to front elevation. Radiator. Over stairs storage.

#### BEDROOM THREE 2.82m x 2.41m (9'3" x 7'11")

uPVC double glazed window to rear elevation. Radiator. Storage cupboard.

#### BATHROOM

Obscure uPVC double glazed window to rear elevation. Chrome heated towel rail. Full height tiling. Suite comprising pedestal sink with stainless steel mixer tap, 'P' shaped bath with shower over and low level WC.