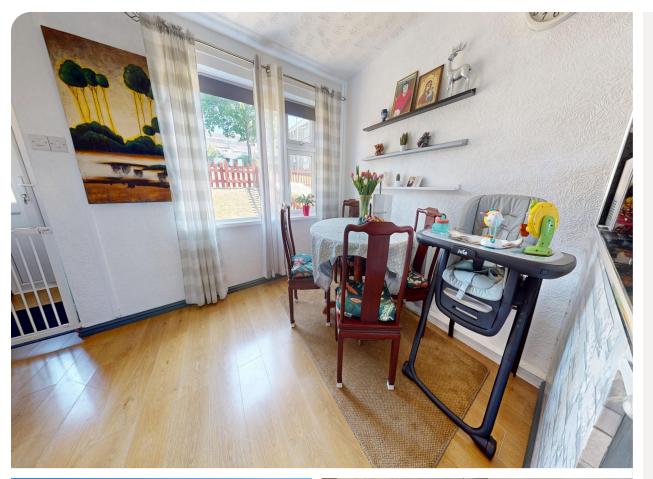

### LOUNGE 5.69m x 3.30m (18'8" x 10'10")

Dual aspect uPVC double glazed windows to front and rear elevations. Laminate flooring. Two radiators.