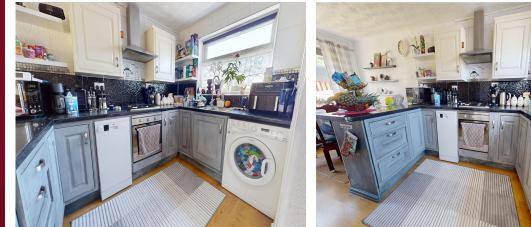

# KITCHEN/DINING ROOM 5.66m x 3.94m (18'7" x 12'11")

Dual aspect uPVC double glazed windows to front and rear elevations. Staircase rising to first floor landing. Laminate flooring. Stainless sink and drainer with stainless steel mixer tap. Roll top work surfaces. Tiling to splash back areas. Space for white goods. Integrated oven/hob and extractor hood. A range of base and wall units. Access to Inner hallway.