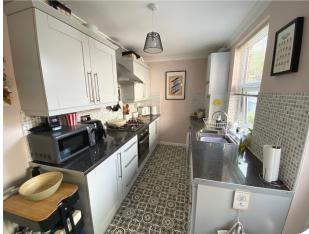

#### KITCHEN 3.61m x 1.98m (11'10 x 6'6)

uPVC double glazed window to side elevation. uPVC double glazed door to rear garden. Radiator. Wall and base units. One and a half bowl stainless steel sink and drainer. Tiling to splash back areas. Integrated electric oven, four ring gas hob and extractor. Space and plumbing for washing machine. Space for fridge and freezer. Door to: