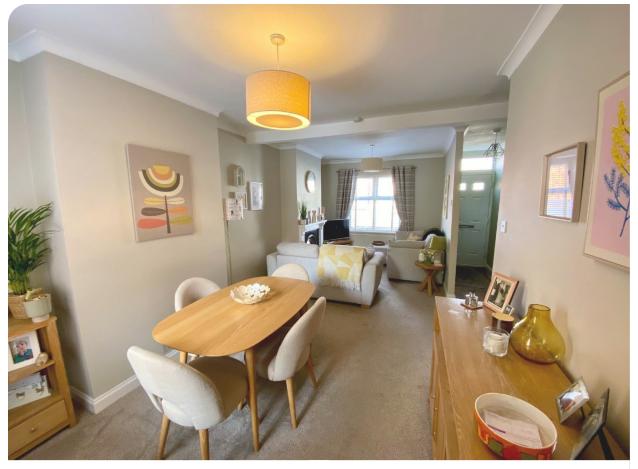

### LOUNGE/DINING ROOM 6.96m x 3.10m (22'10 x 10'2

)

uPVC double glazed window to front elevation. uPVC double glazed window to rear elevation. Two radiators. Cast iron feature fireplace. Door to: