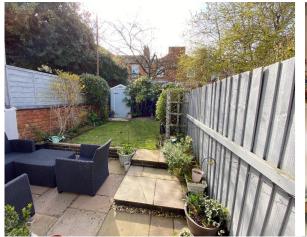

#### **REAR GARDEN**

Enclosed via brick wall and wooden panelled fencing. Shed. Patio area. Lawn area. Borders stocked with plants and mature shrubs. Outside tap.