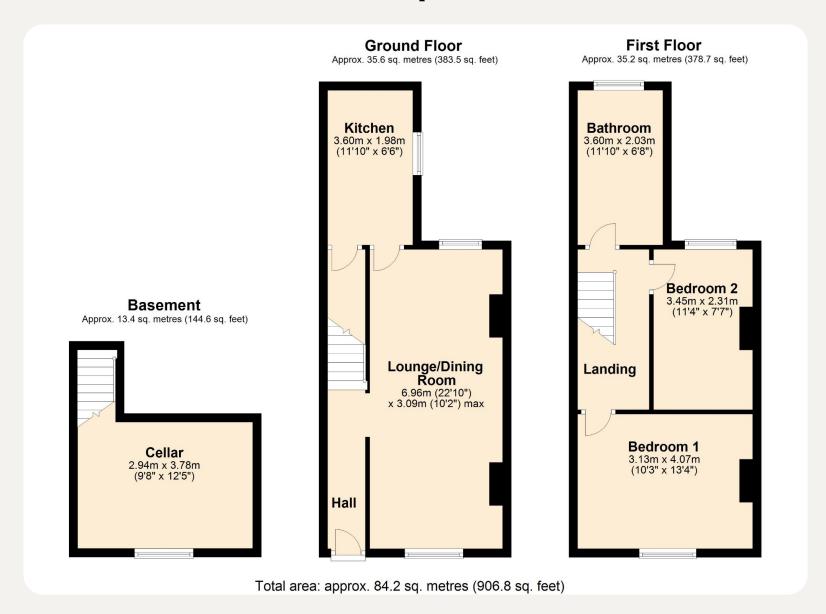

# Floorplan

### LOUNGE/DINING ROOM 6.96m x 3.10m (22'10 x 10'2

)

uPVC double glazed window to front elevation. uPVC double glazed window to rear elevation. Two radiators. Cast iron feature fireplace. Door to:

#### KITCHEN 3.61m x 1.98m (11'10 x 6'6)

uPVC double glazed window to side elevation. uPVC double glazed door to rear garden. Radiator. Wall and base units. One and a half bowl stainless steel sink and drainer. Tiling to splash back areas. Integrated electric oven, four ring gas hob and extractor. Space and plumbing for washing machine. Space for fridge and freezer. Door to:

### CELLAR 2.95m x 3.78m (9'8 x 12'5)

Tanked. Obscure uPVC double glazed window. Spotlights. Laminate flooring.

#### BEDROOM ONE 3.12m x 4.06m (10'3 x 13'4)

uPVC double glazed window to front elevation. Radiator. Cast iron feature fireplace. Fitted wardrobe.

#### BEDROOM TWO 3.45m x 2.31m (11'4 x 7'7)

uPVC double glazed window to rear elevation. Radiator. Cast iron feature fireplace.

#### BATHROOM 3.61m x 2.03m (11'10 x 6'8)

Obscure uPVC double glazed window to rear elevation. Radiator. Four piece suite comprising low level WC, wash hand basin, shower cubicle and corner bath. Tiled floor. Tiling to splash back areas.