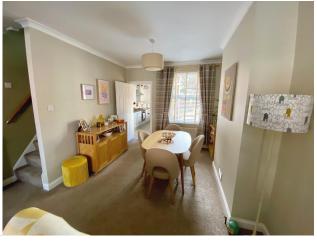

### LOUNGE/DINING ROOM 6.96m x 3.10m (22'10 x 10'2

)

uPVC double glazed window to front elevation. uPVC double glazed window to rear elevation. Two radiators. Cast iron feature fireplace. Door to: