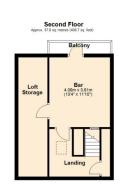

#### **GALLERIED LANDING**

**BAR WITH BALCONY** 

LOFT STORAGE

OUTSIDE

**FRONT GARDEN** 

CARPORT

**DOUBLE GARAGE** 

**REAR GARDEN** 

## Floorplan

Total area: approx. 304.2 sq. metres (3274.2 sq. feet)

Jackson Grundy Estate Agents - The Village Agency The Corner House, 1 St Giles Square, Northampton, NN1 1DA Call Us 01604 624900 Email Us thevillageagency@jacksongrundy.co.uk