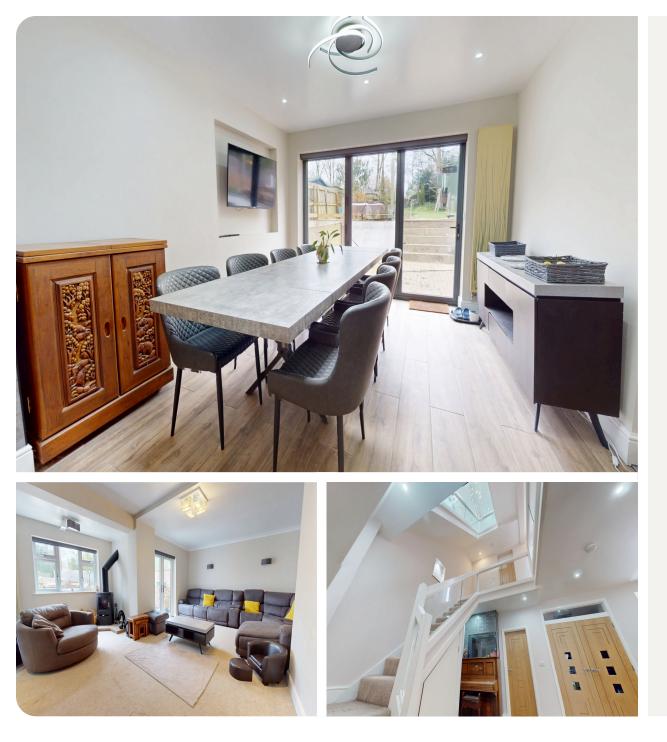

Pass the staircase and walk into the large modern kitchen complete with quartz worktops, high specification Neff ovens, microwave oven and coffee machine, five ring gas hob with pop up Neff extractor, wine chiller and dishwasher. Beyond the kitchen is a pantry, boot room, shower room and the dining area with bi-fold doors which open onto the garden. A media wall divides the kitchen / dining room and the large living area with log burner.

Within the car port area is a separate door which provides access to an inner hall, study, shower room and utility all of which could be used as an annex or self-contained home office.

The first floor landing is filled with light and has a fantastic large landing. From here you have access to the principal bedroom with en-suite, second bedroom with library, dressing room and en-suite, third bedroom with en-suite, fourth bedroom and family bathroom. All rooms have access to shared balconies. Stairs from the landing lead up to a smaller galleried landing and the loft room with fitted bar and another balcony with far reaching views of the garden.