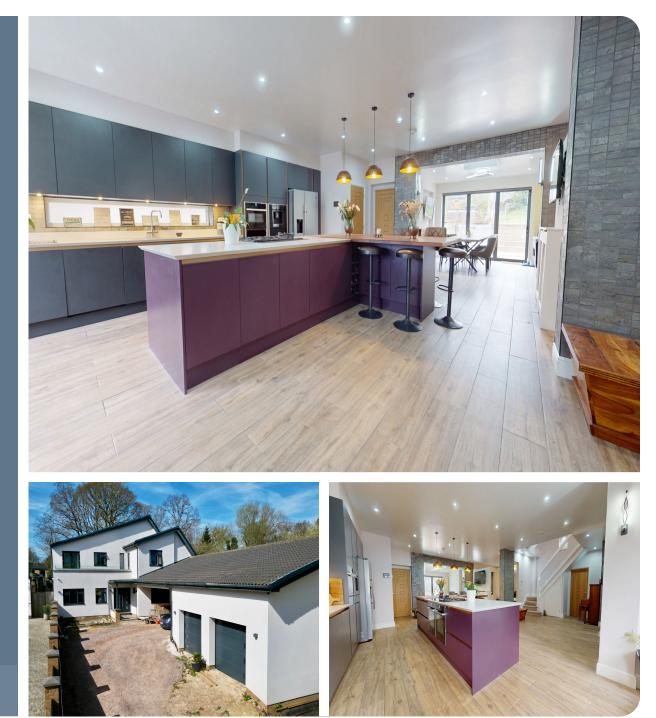

### **Property Overview**

The motorised double gates open onto a long driveway that leads you past a lawned area with mature willow tree, the double garage with loft room and an oversized car port. Pass all of this you then step onto a large storm porch with double doors entering into the porch area. When entering the property you are immersed in space with its open plan living quarters and striking staircase with galleried landings, glass balustrades and modern pendant light which drapes down from the second floor ceiling.

Pass the staircase and walk into the large modern kitchen complete with quartz worktops, high specification Neff ovens, microwave oven and coffee machine, five ring gas hob with pop up Neff extractor, wine chiller and dishwasher. Beyond the kitchen is a pantry, boot room, shower room and the dining area with bi-fold doors which open onto the garden. A media wall divides the kitchen / dining room and the large living area with log burner.

#### **KITCHEN / DINING ROOM**

SITTING ROOM

**BOOT ROOM** 

**SHOWER ROOM** 

**STUDY** 

**UTILITY ROOM** 

**SHOWER ROOM** 

**FIRST FLOOR** 