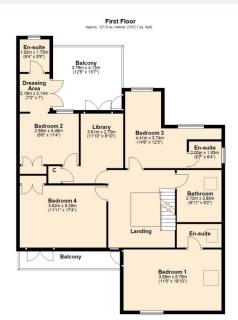

## Floorplan

Total area: approx. 304.2 sq. metres (3274.2 sq. feet)

Jackson Grundy Estate Agents - The Village Agency The Corner House, 1 St Giles Square, Northampton, NN1 1DA Call Us 01604 624900 Email Us thevillageagency@jacksongrundy.co.uk