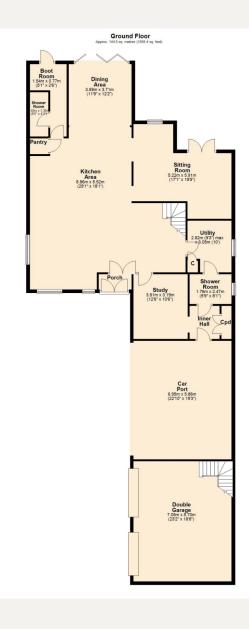

## Floorplan

Total area: approx. 304.2 sq. metres (3274.2 sq. feet)

Jackson Grundy Estate Agents - The Village Agency The Corner House, 1 St Giles Square, Northampton, NN1 1DA Call Us 01604 624900 Email Us thevillageagency@jacksongrundy.co.uk