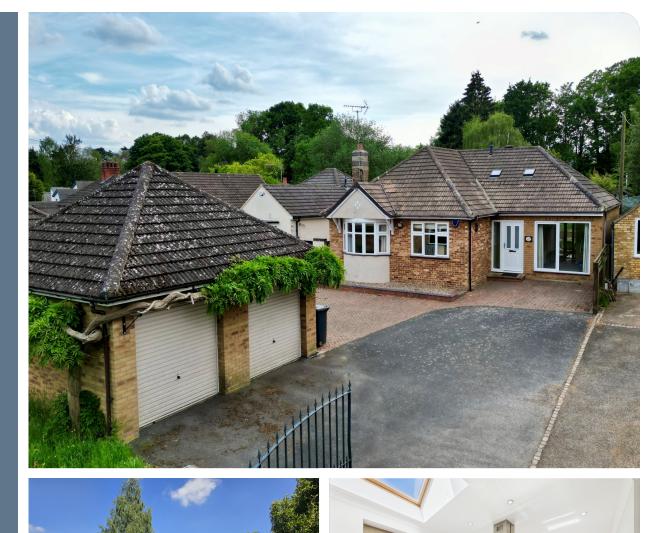

# Ecton Lane, Sywell, NN6 OBA

£650,000 Bungalow

🖴 4 🔓 2 🗎 2

Department: Sales

Jackson Grundy Estate Agents - The Village Agency The Corner House, 1 St Giles Square, Northampton, NN11DA Call Us 01604 624900 Email Us thevillageagency@jacksongrundy.co.uk

## **Property Summary**

Located on the prestigious Ecton Lane in the village of Sywell is this rarely available four bedroom detached bungalow which boasts a plot measuring a third of an acre and a stunning garden.

## **Features & Utilities**

- ✓ No Onward Chain
- ✓ Detached Bungalow
- ✓ Beautifully Manicured Gardens
- ✓ Four Bedrooms
- ✓ Prestigious Village Location
- ✓ Off Road Parking
- ✓ Double Garage
- Modern Kitchen / Dining Room
- ✓ Extended
- 🗸 En-Suite

Outside to the front beyond electric gates is a wild flower border and a large driveway providing ample off road parking which leads toward the double garage with power and light connection.

When entering the private westerly facing garden your eyes encourage you to explore right to the very end with its meandering lawned path with is hugged either side by established bedded borders housing a variety of exotic and interesting plants. At the end of the garden is a pergola and second lawned area, when reaching this point you will have passed a large patio, two ponds and a 19'8 x 9'7 summerhouse with wood burning stove, power and water connected.