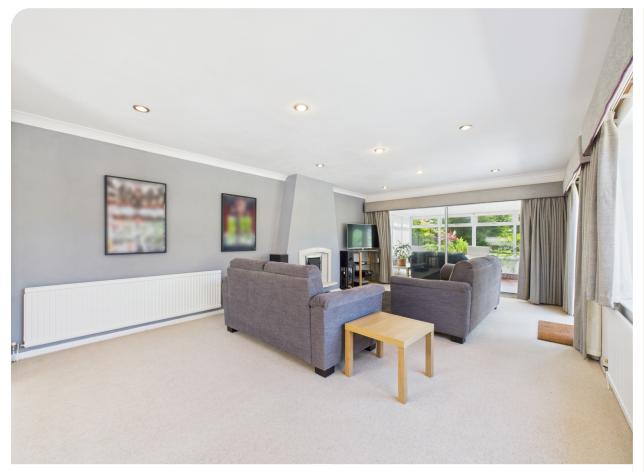

## **Property Overview**

From the entrance hall you have access to the study / bedroom four, bedroom one with fireplace and fitted wardrobes, third bedroom, shower room and kitchen / dining room. The kitchen has been modernised to a high standard with quality Miele and Siemens appliances, quartz work tops, tiled floor and views onto the garden through the windows and patio doors. Off the kitchen is the second bedroom with en-suite shower room and the large sitting room beyond which is the garden room all with views of the garden.