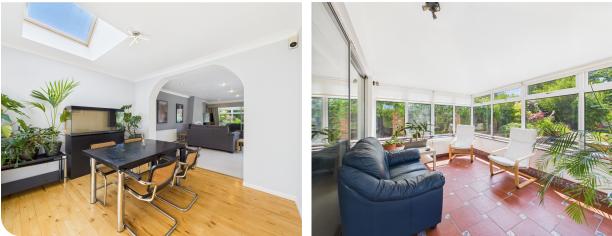

## **Property Overview**

From the entrance hall you have access to the study / bedroom four, bedroom one with fireplace and fitted wardrobes, third bedroom, shower room and kitchen / dining room. The kitchen has been modernised to a high standard with quality Miele and Siemens appliances, quartz work tops, tiled floor and views onto the garden through the windows and patio doors. Off the kitchen is the second bedroom with en-suite shower room and the large sitting room beyond which is the garden room all with views of the garden.

EPC Rating D. Council Tax Band E.

**ENTRANCE HALL** 

**DINING ROOM** 

SITTING ROOM

CONSERVATORY

**KITCHEN / DINING ROOM** 

FOUR BEDROOMS (ONE EN-SUITE)

Jackson Grundy Estate Agents - The Village Agency The Corner House, 1 St Giles Square, Northampton, NN1 1DA Call Us 01604 624900 Email Us thevillageagency@jacksongrundy.co.uk