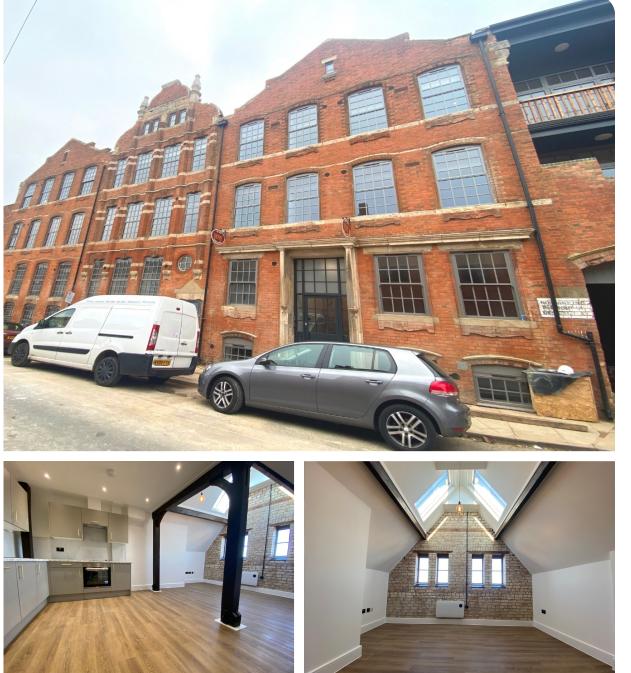

### **Property Summary**

Jackson Grundy Lettings are pleased to offer for let these stylish factory conversion apartments.

### **Property Overview**

Jackson Grundy Lettings are pleased to offer for let these stylish factory conversion apartments. These contemporary apartments are situated in this Grade II Listed building and situated in the central NN1 district of the town with all local amenities close by to include pubs and bars, cafes, eateries, and everyday grocery stores. The development is high spec with each flat having a video intercom receiver and the conversion has been tastefully completed with an industrial style retaining character features to include exposed brickwork, timbers and factory style windows. The accommodation in brief comprises entrance hall, laundry cupboard, modern fitted shower room with brushed gold effect fittings, two double bedrooms and lounge with stylish fitted kitchen with integrated appliances. We highly recommend viewing early to avoid disappointment. EPC -TBC. Council tax band- TBC