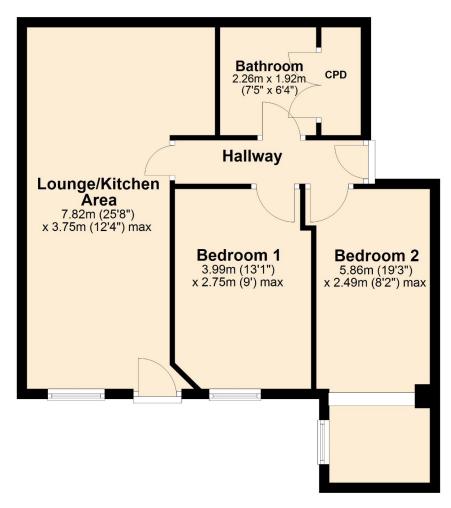

### Floorplan

#### **Ground Floor**

Approx. 57.5 sq. metres (619.3 sq. feet)

Total area: approx. 57.5 sq. metres (619.3 sq. feet)

Jackson Grundy Estate Agents - Kingsley 44 Kingsley Park Terrace, Kingsley, Northampton, NN2 7HH Call Us 01604 621561 Email Us lettings@jacksongrundy.co.uk