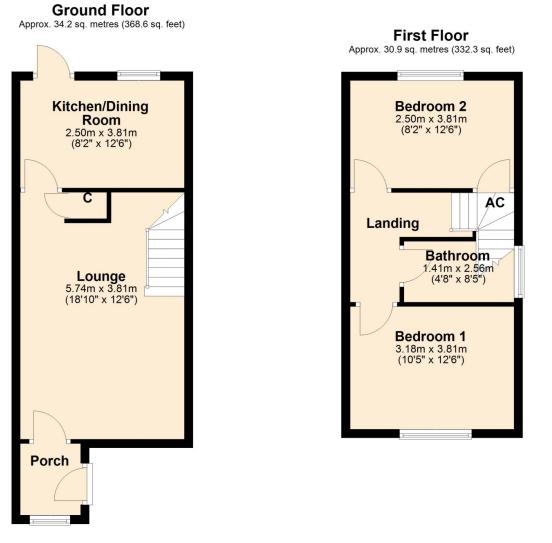

### Floorplan

Total area: approx. 65.1 sq. metres (701.0 sq. feet)

Jackson Grundy Estate Agents - Weston Favell 11 Weston Favell Centre, Northampton, NN3 8JZ Call Us 01604 784990 Email Us westonfavell@jacksongrundy.co.uk

#### LOUNGE 5.74m x 3.81m (18'10" x 12'6")

Double glazed window to front elevation. Two radiators. Stairs rising to first floor with storage cupboard under. Door to;

#### KITCHEN/DINING ROOM 3.81m x 2.49m (12'6" x 8'2")

Double glazed window to rear elevation. Obscure glazed door to garden. Fitted with a range of wall mounted and base level cupboards with work surface over. Stainless steel sink and drainer unit. Tiled splash backs. Integrated appliances include double oven and electric hob with extractor canopy over. Space and plumbing for washing machine and fridge/freezer. Tiled flooring.

#### FIRST FLOOR LANDING

Loft access. Doors to connecting rooms.

#### BEDROOM ONE 3.81m x 3.17m (12'6" x 10'5")

Double glazed window to front elevation. Radiator.

#### BEDROOM TWO 3.81m x 2.49m (12'6" x 8'2")

Double glazed window to rear elevation. Radiator. Airing cupboard.

Jackson Grundy Estate Agents - Weston Favell 11 Weston Favell Centre, Northampton, NN3 8JZ Call Us 01604 784990 Email Us westonfavell@jacksongrundy.co.uk

#### BATHROOM 2.57m x 1.42m (8'5" x 4'8")

Obscure double-glazed window to side elevation. Low level WC. Bath with electric shower over. Wash hand basin with mixer tap. Radiator. Tiled floor to ceiling. Spotlights to ceiling.