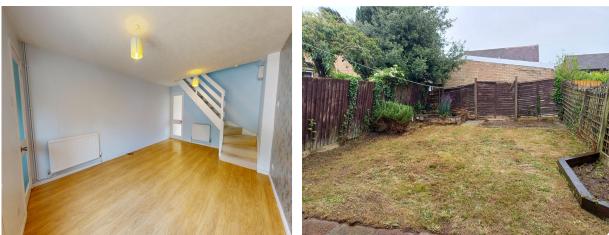

#### LOUNGE 5.74m x 3.81m (18'10" x 12'6")

Double glazed window to front elevation. Two radiators. Stairs rising to first floor with storage cupboard under. Door to;

#### **REAR GARDEN**

Mainly laid to lawn enclosed by wooden fencing.