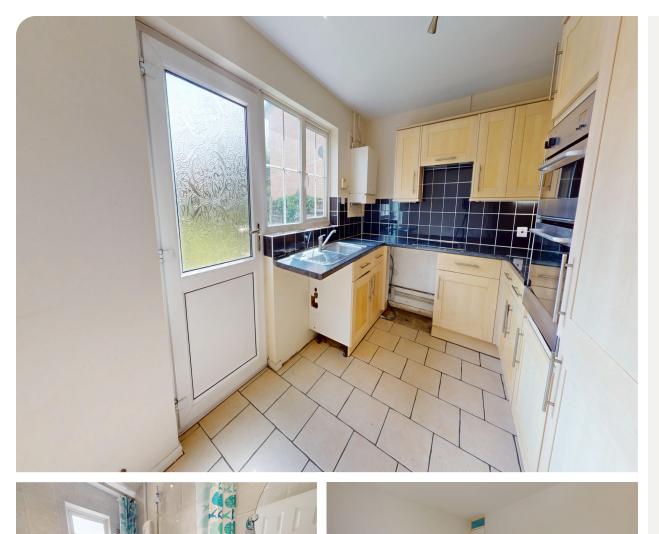

#### KITCHEN/DINING ROOM 3.81m x 2.49m (12'6" x 8'2")

Double glazed window to rear elevation. Obscure glazed door to garden. Fitted with a range of wall mounted and base level cupboards with work surface over. Stainless steel sink and drainer unit. Tiled splash backs. Integrated appliances include double oven and electric hob with extractor canopy over. Space and plumbing for washing machine and fridge/freezer. Tiled flooring.