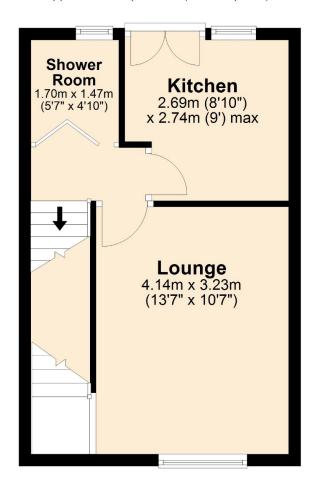

.







#### **MATERIAL INFORMATION**

Electricity Supply - Mains

Gas Supply - N/A

Electricity/Gas Supplier - https://www.ofgem.gov.uk/information-consumers/energy-advice-households/finding-your-energy-supplier-or-network-

operator

Water Supply - Mains

Sewage Supply - Mains

Broadband - https://www.openreach.com/fibre-checker

Mobile Coverage - https://checker.ofcom.org.uk/en-gb/mobile-coverage

Solar PV Panels - None

EV Car Charge Point - No

Primary Heating Type - Electric

Parking - On Road

Accessibility - Stairs to flat

Right of Way - Yes

Restrictions - Ask agent

Flood Risk - https://flood-map-forplanning.service.gov.uk/

Property Construction - Brick

Outstanding Building Work/Approvals - No





## Floorplan

### **Ground Floor**

Approx. 29.9 sq. metres (322.0 sq. feet)



### First Floor

Approx. 23.9 sq. metres (257.1 sq. feet)



Total area: approx. 53.8 sq. metres (579.2 sq. feet)









# Thank you for your interest

Feel free to contact us or submit a viewing request. Our dedicated property experts are available and ready to assist you.

www.jacksongrundy.com

Jackson Grundy Estate Agents is a division of Jackson Grundy Ltd Registered office: Gough Lodge, Main Road, Duston, Northampton, NN5 6JJ - Company Registration No: 3636152