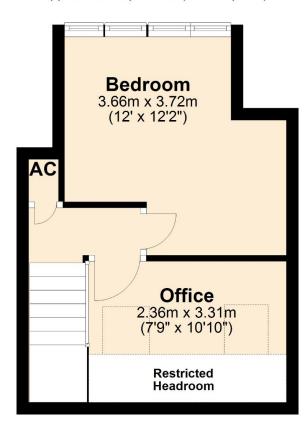

## Floorplan

### First Floor

Approx. 23.9 sq. metres (257.1 sq. feet)

Total area: approx. 53.8 sq. metres (579.2 sq. feet)