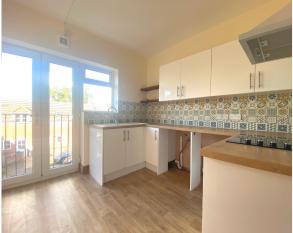

### **Features & Utilities**

- ✓ Unique Apartment
- ✓ Close To Local Amenities
- ✓ One Bedroom
- ✓ Office Space
- ✓ Lounge
- ✓ Kitchen

### **Property Overview**

This first floor duplex apartment is available to rent through Jackson Grundy. Situated in the ever popular and sought after area of Abington, the apartment is presented in good condition comprising in brief lounge, kitchen and shower room to the first floor, with bedroom and office to the second floor. Outside also provide a generous storage area ideal for bikes accessed via electric gates.