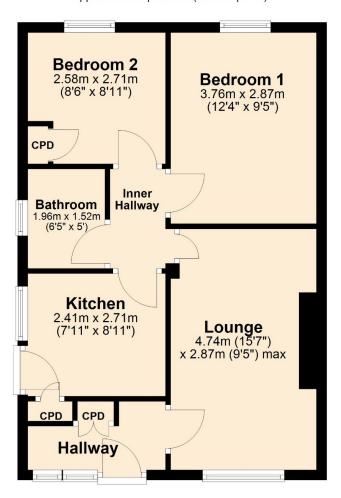

## Floorplan

#### **Ground Floor**

Approx. 48.8 sq. metres (525.5 sq. feet)

Total area: approx. 48.8 sq. metres (525.5 sq. feet)