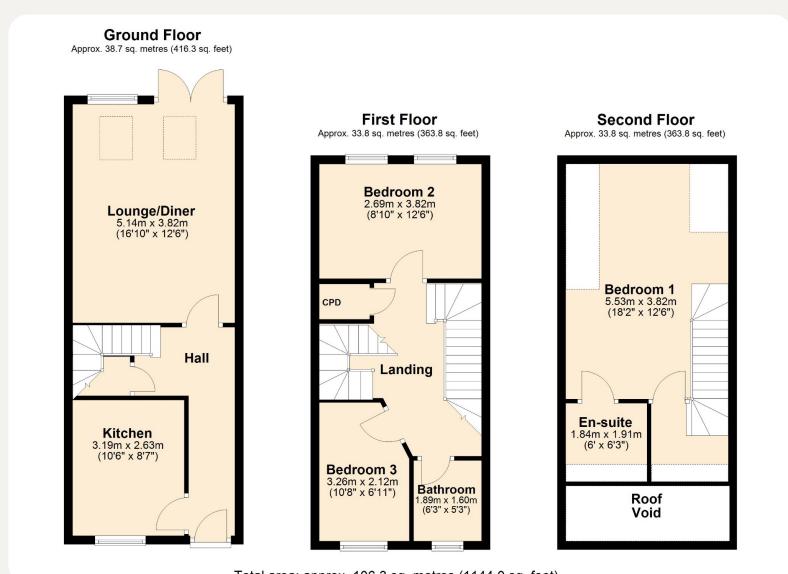

### Floorplan

### **Property Overview**

Jackson Grundy are pleased to offer for let this three bedroom three storey modern mid terrace. Located in Abington, close to the Wellingborough Road and all its amenities we highly recommended viewing. The accommodation comprises entrance hall, modern fitted kitchen, downstairs WC, lounge/diner with double doors leading to the rear garden. Stairs to the first floor, bedroom two, bedroom three and family bathroom, further stairs lead to the master bedroom with ensuite shower room. Outside is an enclosed rear garden.