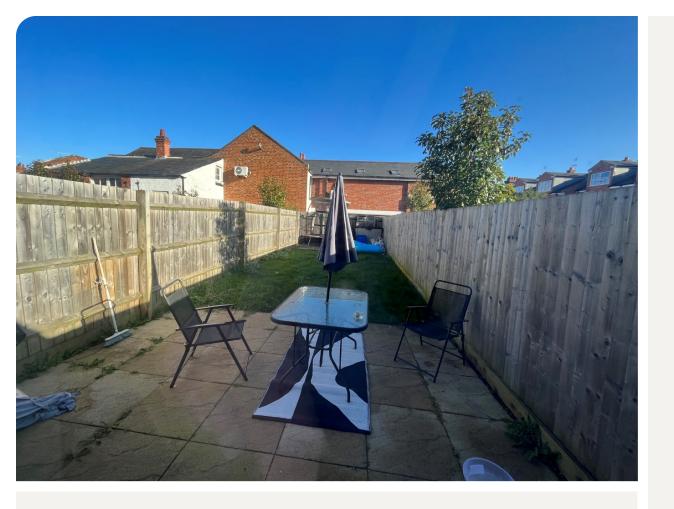

### **Features & Utilities**

- ✓ Modern Mid Terrace
- ✓ Set Over Three Floors
- ✓ Lounge/Diner
- ✓ Modern Kitchen
- ✓ Three Bedrooms
- ✓ Ensuite to Master
- ✓ Enclosed Rear Garden

### **Property Overview**

Jackson Grundy are pleased to offer for let this three bedroom three storey modern mid terrace. Located in Abington, close to the Wellingborough Road and all its amenities we highly recommended viewing. The accommodation comprises entrance hall, modern fitted kitchen, downstairs WC, lounge/diner with double doors leading to the rear garden. Stairs to the first floor, bedroom two, bedroom three and family bathroom, further stairs lead to the master bedroom with ensuite shower room. Outside is an enclosed rear garden.