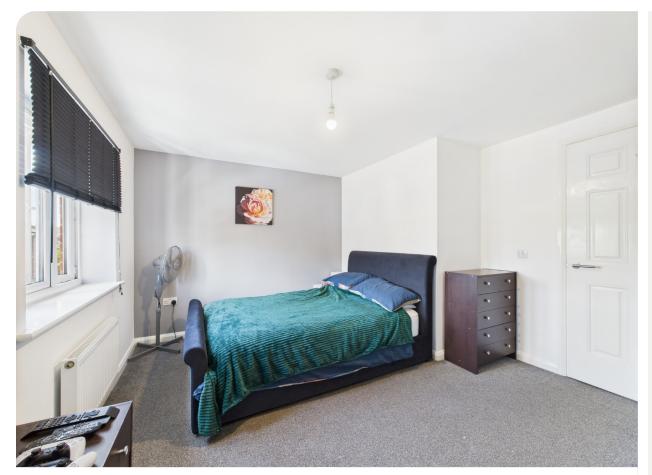

#### BEDROOM ONE 3.48m x 4.73m (11'5 x 15'6)

uPVC double glazed window to front aspect. Radiator. Storage cupboard. Television point.