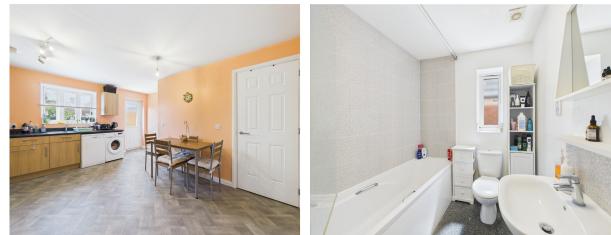

#### KITCHEN/DINING ROOM 4.44m x 4.73m (14'7 x 15'6)

uPVC double glazed window to rear elevation. Radiator. A range of wall mounted and base level units with work surface over. Integrated oven and four ring gas hob. Extractor fan. Space for white goods. One and a half stainless steel sink with chrome tap. Understairs storage cupboard. Door to:

#### WC

I ow level WC. Porcelain hand wash basin. Heated towel rail. Extractor fan.

## BATHROOM

uPVC opaque window to side elevation. Three piece suite comprising panelled bath with shower over, low level WC and porcelain wash hand basin. Heated towel rail.