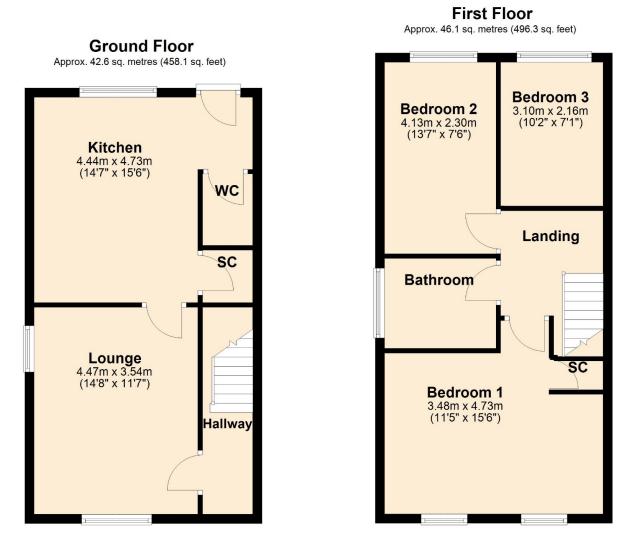

#### ENTRANCE HALL

Enter via composite door. Radiator. RCD consumer unit. Stairs rising to first floor. Door to lounge.

#### LOUNGE 4.47m x 3.54m (14'8 x 11'7)

uPVC double glazed windows to front and side elevation. Radiator. Television point.

#### KITCHEN/DINING ROOM 4.44m x 4.73m (14'7 x 15'6)

uPVC double glazed window to rear elevation. Radiator. A range of wall mounted and base level units with work surface over. Integrated oven and four ring gas hob. Extractor fan. Space for white goods. One and a half stainless steel sink with chrome tap. Understairs storage cupboard. Door to:

#### WC

I ow level WC. Porcelain hand wash basin. Heated towel rail. Extractor fan.

#### FIRST FLOOR LANDING

Access to loft. Doors to:

#### BEDROOM ONE 3.48m x 4.73m (11'5 x 15'6)

uPVC double glazed window to front aspect. Radiator. Storage cupboard. Television point.

#### BEDROOM TWO 4.13m x 2.30m (13'7 x 7'6)

Jackson Grundy Estate Agents - Kingsley 44 Kingsley Park Terrace, Kingsley, Northampton, NN2 7HH Call Us 01604 715000 Email Us kingsley@jacksongrundy.co.uk

PROTECTED

uPVC double glazed window to rear elevation. Radiator.

## BEDROOM THREE 3.10m x 2.16m (10'2 x 7'1)

uPVC double glazed window to rear elevation. Radiator.

## BATHROOM

uPVC opaque window to side elevation. Three piece suite comprising panelled bath with shower over, low level WC and porcelain wash hand basin. Heated towel rail.

# Floorplan

Total area: approx. 88.7 sq. metres (954.4 sq. feet)

Jackson Grundy Estate Agents - Kingsley 44 Kingsley Park Terrace, Kingsley, Northampton, NN2 7HH Call Us 01604 715000 Email Us kingsley@jacksongrundy.co.uk