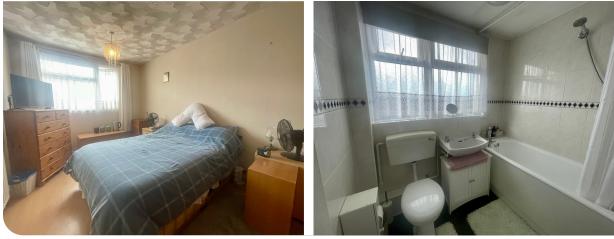

#### BEDROOM ONE 4.49m x 2.63m (14'9 x 8'8)

uPVC double glazed window to front elevation. Radiator.

#### BEDROOM TWO 3.58m x 2.63m (11'9 x 8'8)

uPVC double glazed window to rear elevation. Radiator.

BEDROOM THREE 2.98m x 2.20m (9'9 x 7'2)

Jackson Grundy Estate Agents - Daventry 53-55 High Street, Daventry, Northamptonshire, NN11 4BQ Call Us 01327 877555 Email Us daventry@jacksongrundy.co.uk

uPVC double glazed window to front elevation. Radiator. Storage cupboard.

#### BATHROOM

uPVC obscure double glazed window to rear elevation. Suite comprising WC, bath with shower over and wash hand basin. Full height tiling.