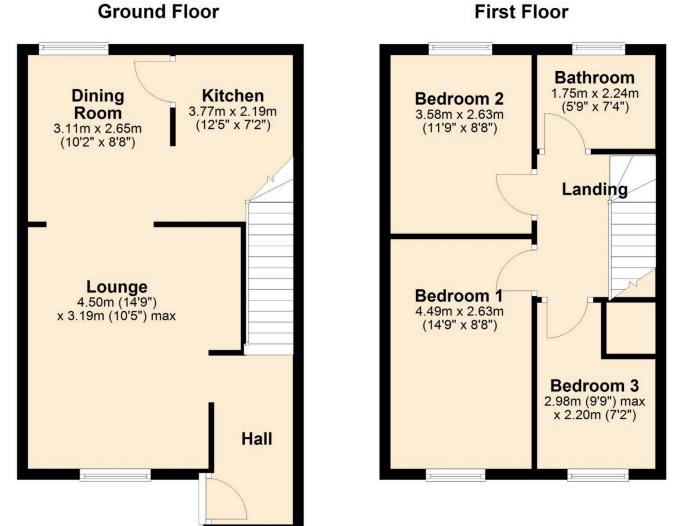

#### HALLWAY

Entrance via composite door. Stairs to first floor. Radiator.

#### LOUNGE 4.50m x 3.19m (14'9 x 10'5)

uPVC double glazed window to front elevation. Radiator.

#### DINING ROOM 3.11m x 2.65m (10'2 x 8'8)

uPVC double glazed window to rear elevation. Single door to garden. Radiator.

#### KITCHEN 3.77m x 2.19m (12'5 x 7'2)

uPVC double glazed window to rear elevation. Under-stairs storage space. Space for white goods. A range of base and wall units. Sink.

#### FIRST FLOOR LANDING

Radiator. Boiler cupboard. Access to bedrooms and bathroom. Access to loft space.

#### BEDROOM ONE 4.49m x 2.63m (14'9 x 8'8)

uPVC double glazed window to front elevation. Radiator.

#### BEDROOM TWO 3.58m x 2.63m (11'9 x 8'8)

uPVC double glazed window to rear elevation. Radiator.

BEDROOM THREE 2.98m x 2.20m (9'9 x 7'2)

Jackson Grundy Estate Agents - Daventry 53-55 High Street, Daventry, Northamptonshire, NN11 4BQ Call Us 01327 877555 Email Us daventry@jacksongrundy.co.uk

uPVC double glazed window to front elevation. Radiator. Storage cupboard.

#### BATHROOM

uPVC obscure double glazed window to rear elevation. Suite comprising WC, bath with shower over and wash hand basin. Full height tiling.

## Floorplan