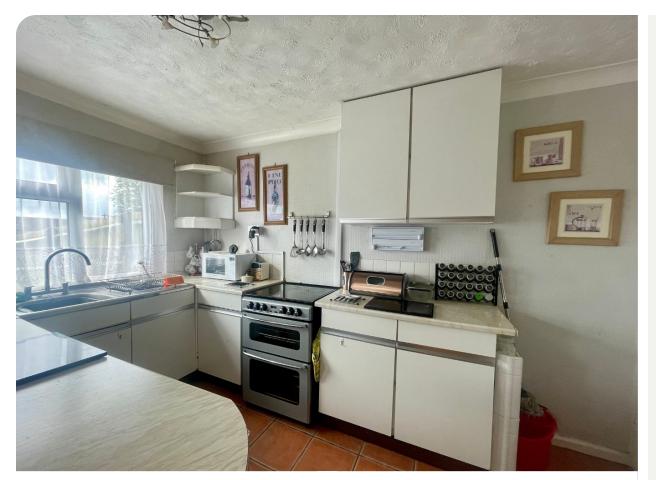

#### KITCHEN 3.77m x 2.19m (12'5 x 7'2)

uPVC double glazed window to rear elevation. Under-stairs storage space. Space for white goods. A range of base and wall units. Sink.