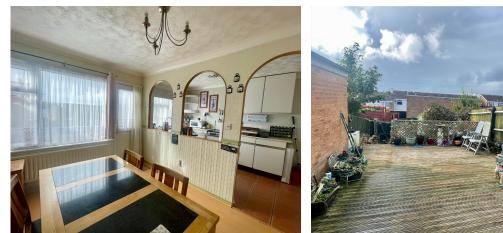

#### DINING ROOM 3.11m x 2.65m (10'2 x 8'8)

uPVC double glazed window to rear elevation. Single door to garden. Radiator.

#### KITCHEN 3.77m x 2.19m (12'5 x 7'2)

uPVC double glazed window to rear elevation. Under-stairs storage space. Space for white goods. A range of base and wall units. Sink.

#### **REAR GARDEN**

Generous decking space. Low maintenance garden. Storage shed.