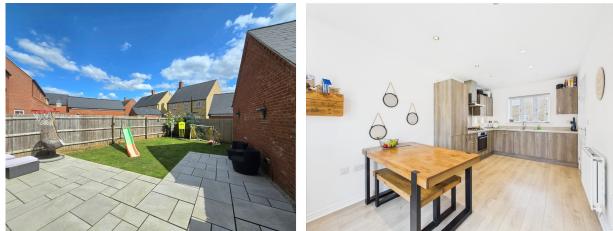

#### KITCHEN 5.18m x 2.81m (17'0 x 9'3)

uPVC double glazed window to front elevation. uPVC double glazed French doors to rear elevation. Wall and base units with square edge work surfaces. Four ring hob, electric oven and extractor. Stainless steel sink and drainer. Built in fridge/freezer. Built in dishwasher. Spotlights.

# UTILITY ROOM 1.76m x 1.76m (5'9 x 5'9)

#### **REAR GARDEN**

Patio area. Lawn. Gated side access.