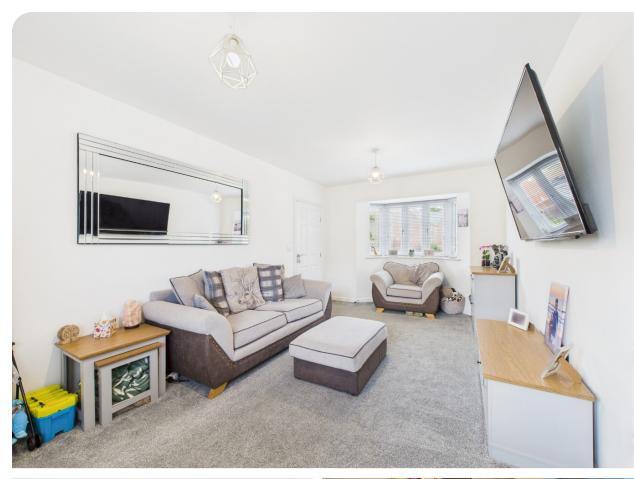

### LOUNGE 5.06m x 3.09m (16'7 x 10'2)

Bay window to front elevation. uPVC double glazed window to rear elevation. Radiator.