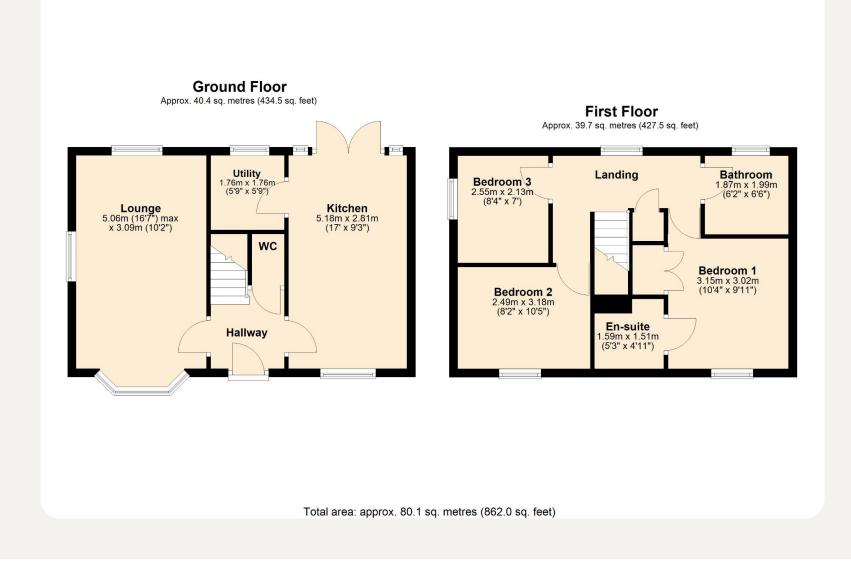

### HALLWAY

Composite entrance door with frosted glass. Radiator. Staircase rising to first floor landing.

# WC

Low level WC and pedestal wash hand basin. Tiling to splash back areas.

### LOUNGE 5.06m x 3.09m (16'7 x 10'2)

Bay window to front elevation. uPVC double glazed window to rear elevation. Radiator.

#### KITCHEN 5.18m x 2.81m (17'0 x 9'3)

uPVC double glazed window to front elevation. uPVC double glazed French doors to rear elevation. Wall and base units with square edge work surfaces. Four ring hob, electric oven and extractor. Stainless steel sink and drainer. Built in fridge/freezer. Built in dishwasher. Spotlights.

# UTILITY ROOM 1.76m x 1.76m (5'9 x 5'9)

#### FIRST FLOOR LANDING

uPVC double glazed window to rear elevation. Access to loft space. Storage cupboard.

# BEDROOM ONE 3.15m x 3.02m (10'4 x 9'11)

Jackson Grundy Estate Agents - Northampton The Corner House, 1 St Giles Square, Northampton, NN1 1DA Call Us 01604 633122 Email Us northampton@jacksongrundy.co.uk

uPVC double glazed window to front elevation. Radiator. Double cupboard. Door to:

# EN-SUITE 1.59m x 1.51m (5'3 x 4'11)

Suite comprising level WC, pedestal wash hand basin and panelled bath with mixer tap. Shaver point. Extractor.

# BEDROOM TWO 2.49m x 3.18m (8'2 x 10'5)

uPVC double glazed window to front elevation. Radiator.

# BEDROOM THREE 2.55m x 2.13m (8'4 x 7'0)

uPVC double glazed window to rear elevation. Radiator.

# BATHROOM 1.87m x 1.99m (6'2 x 6'6)

Frosted uPVC double glazed window to rear elevation. Radiator. Suite comprising low level WC, pedestal wash hand basin and panelled bath with mixer tap. Tiling to splash back areas. Shaver point. Extractor.

# Floorplan

Jackson Grundy Estate Agents - Northampton The Corner House, 1 St Giles Square, Northampton, NN1 1DA Call Us 01604 633122 Email Us northampton@jacksongrundy.co.uk

naea | propertymark PROTECTED