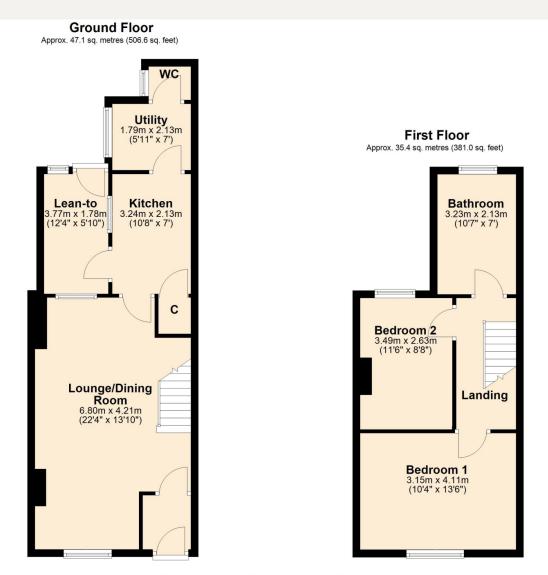

### Floorplan

Total area: approx. 82.5 sq. metres (887.6 sq. feet)

Jackson Grundy Estate Agents - Northampton The Corner House, 1 St Giles Square, Northampton, NN1 1DA Call Us 01604 633122 Email Us northampton@jacksongrundy.co.uk

#### LOUNGE/DINING ROOM 6.80m x 4.21m (22'4" x 13'10")

Lounge Area: Double glazed window to front elevation. Radiator. Feature fireplace. Wood laminate flooring. Split level to:Dining Area: Open tread staircase rising to first floor landing. Double glazed window to rear elevation. Radiator.

#### KITCHEN 3.24m x 2.13m (10'8" x 6'12")

Window and door to side elevation. Base and wall units. Work surfaces. Single drainer stainless steel sink with mixer tap and tiled splash backs. Gas hob, electric oven and filter hood. Under-stairs cupboard.

#### UTILITy/LOBBY

Window to side elevation. Wall mounted gas combination boiler. Work surfaces. Space for under-counter appliances. Door to:

#### WC

Obscure window to side elevation. Low level WC and wash hand basin.

#### **FIRST FLOOR LANDING**

Doors to:

#### BEDROOM ONE 3.15m x 4.11m (10'4" x 13'6")

Double glazed window to front elevation. Radiator.

Jackson Grundy Estate Agents - Northampton The Corner House, 1 St Giles Square, Northampton, NN1 1DA Call Us 01604 633122 Email Us northampton@jacksongrundy.co.uk

#### BEDROOM TWO 3.49m x 2.63m (11'5" x 8'8")

Double glazed window to rear elevation. Radiator.

#### BATHROOM

Obscure double glazed window to rear elevation. Radiator. Panelled bath, low level WC and pedestal wash hand basin basin.