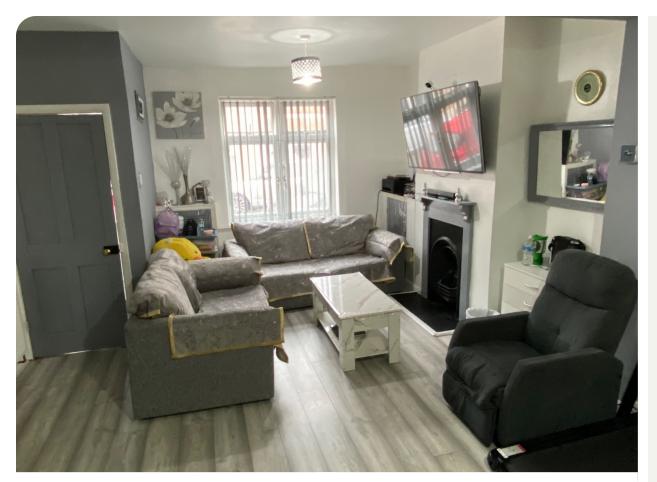

#### LOUNGE/DINING ROOM 6.80m x 4.21m (22'4" x 13'10")

Lounge Area: Double glazed window to front elevation. Radiator. Feature fireplace. Wood laminate flooring. Split level to:Dining Area: Open tread staircase rising to first floor landing. Double glazed window to rear elevation. Radiator.