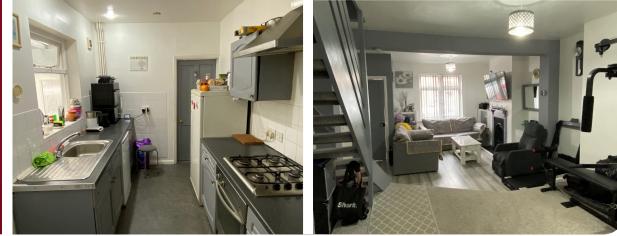

#### KITCHEN 3.24m x 2.13m (10'8" x 6'12")

Window and door to side elevation. Base and wall units. Work surfaces. Single drainer stainless steel sink with mixer tap and tiled splash backs. Gas hob, electric oven and filter hood. Under-stairs cupboard.

#### LOUNGE/DINING ROOM 6.80m x 4.21m (22'4" x 13'10")

Lounge Area: Double glazed window to front elevation. Radiator. Feature fireplace. Wood laminate flooring. Split level to:Dining Area: Open tread staircase rising to first floor landing. Double glazed window to rear elevation. Radiator.