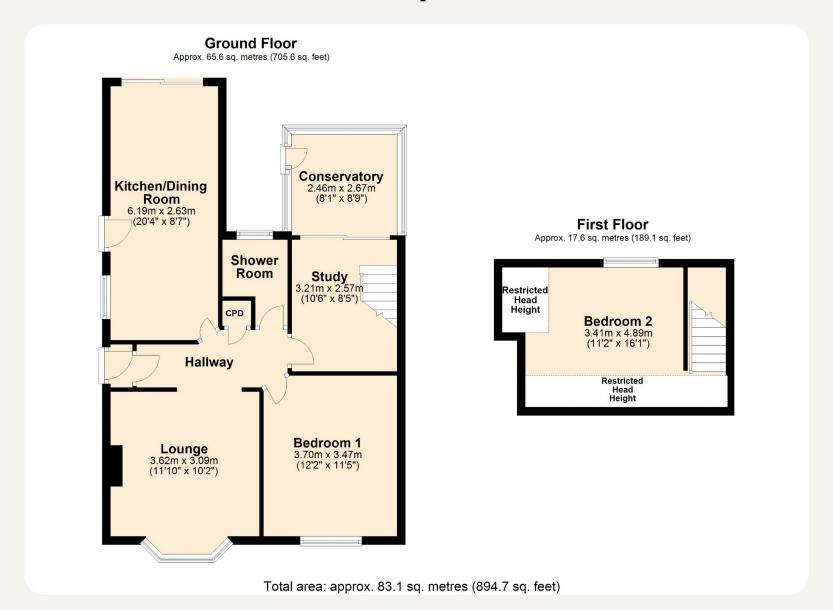

## Floorplan

### **Property Overview**

A well presented semi detached property in this sought after location of Westone. The accommodation in brief comprises entrance porch, entrance hall opening to the lounge, extended kitchen/diner, shower room, one double bedroom, conservatory and snug area with the stairs leading to a second double bedroom. Outside is an enclosed rear garden, front garden, off road parking and garage.