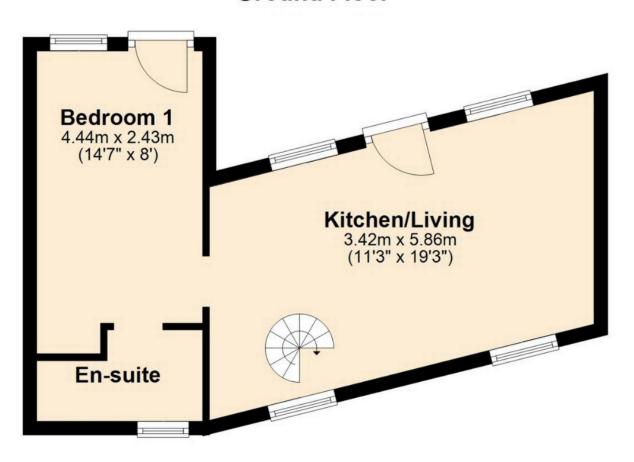

## Floorplan

### **Ground Floor**

#### BEDROOM ONE 4.44m x 2.43m (14'7 x 8'0)

Sash window to front elevation. Door to front elevation. Window to side elevation. Opening to:

#### **EN-SUITE**

Single glazed wooden window to rear elevation. Suite comprising WC, wash hand basin and shower cubicle with electric shower.

#### KITCHEN/LIVING 3.42m x 5.86m (11'3 x 19'3)

Wooden entrance door. Two sash windows to front elevation. A range of wall and base units. Stainless steel sink with mixer tap. Space for appliances. Chimney breast.