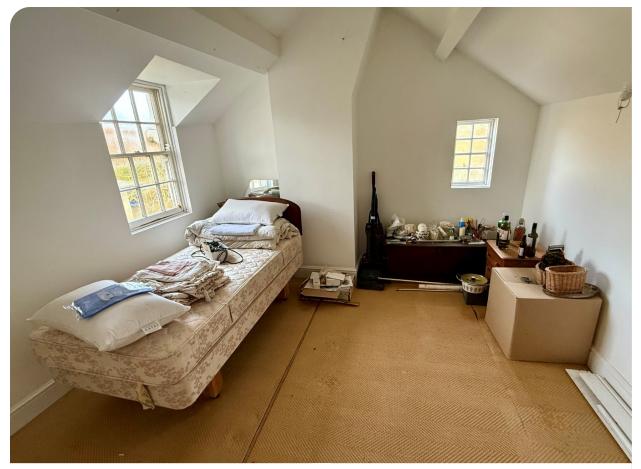

#### BEDROOM TWO 3.35m x 3.76 (11'0 x 12'4)

Single glazed wooden sash window to front elevation and wooden window to side elevation. Chimney breast. Built in wardrobe.