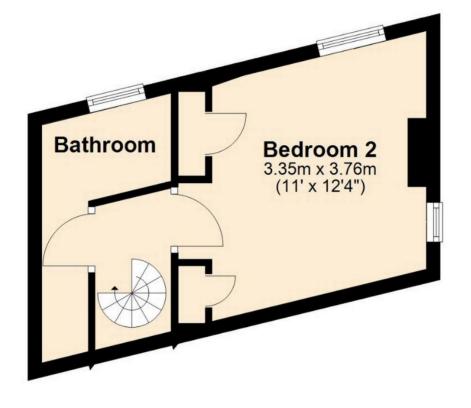

## Floorplan

### **First Floor**

#### BEDROOM TWO 3.35m x 3.76 (11'0 x 12'4)

Single glazed wooden sash window to front elevation and wooden window to side elevation. Chimney breast. Built in wardrobe.

#### **BATHROOM**

Hardwood sash window to front elevation. Water heater. Suite comprising WC, wash hand basin, panelled bath and separate shower cubicle. Tiling to splash back areas.