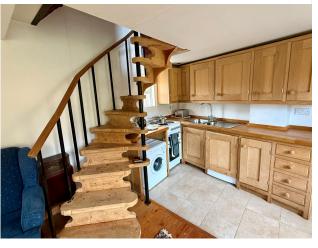

#### KITCHEN/LIVING 3.42m x 5.86m (11'3 x 19'3)

Wooden entrance door. Two sash windows to front elevation. A range of wall and base units. Stainless steel sink with mixer tap. Space for appliances. Chimney breast.