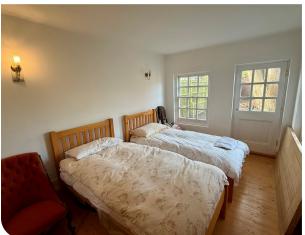

#### BEDROOM TWO 3.35m x 3.76 (11'0 x 12'4)

Single glazed wooden sash window to front elevation and wooden window to side elevation. Chimney breast. Built in wardrobe.