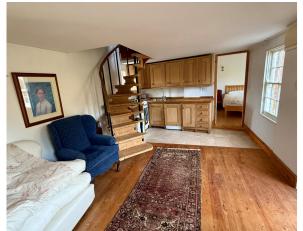

#### KITCHEN/LIVING 3.42m x 5.86m (11'3 x 19'3)

Wooden entrance door. Two sash windows to front elevation. A range of wall and base units. Stainless steel sink with mixer tap. Space for appliances. Chimney breast.