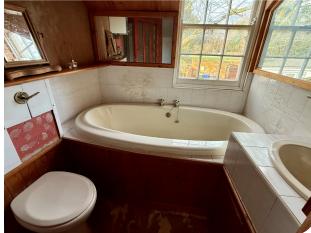

#### **BATHROOM**

Hardwood sash window to front elevation. Water heater. Suite comprising WC, wash hand basin, panelled bath and separate shower cubicle. Tiling to splash back areas.