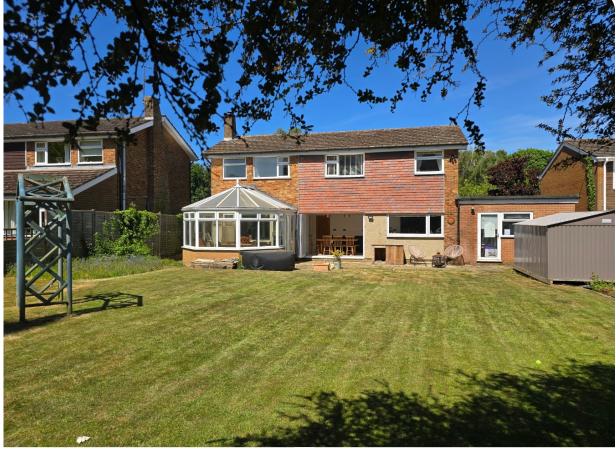

### **Property Summary**

A four bedroom detached family home situated in a quiet cul-de-sac near the edge of the village. The property has a large frontage, driveway and good size back garden with the village Church to the rear.

### **Property Overview**

A four bedroom detached family home situated in a quiet cul-de-sac near the edge of the village. The property has a large frontage, driveway and good size back garden with the village Church to the rear.

Upstairs, there are four good size bedrooms, bathroom and en-suite bathroom. Radiators are new throughout, many of them vertical and there are new internal doors.

Outside, the driveway can hold several cars, there is a double garage and the south facing rear garden is approximately 80ft square and backs onto the Church. The property has double glazing throughout.