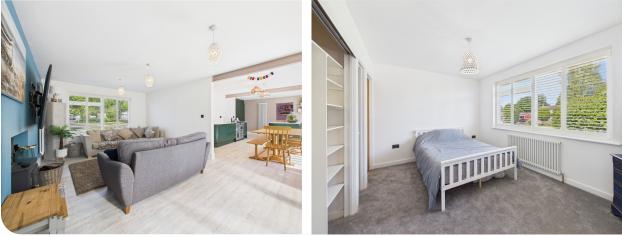

Downstairs, there is a large hall, cloakroom, sitting room with log burner, family room, conservatory, a recently installed 22ft kitchen / dining room with island and bi-fold doors to the garden plus there is a utility room with access to the double garage.

Upstairs, there are four good size bedrooms, bathroom and en-suite bathroom. Radiators are new throughout, many of them vertical and there are new internal doors.

Outside, the driveway can hold several cars, there is a double garage and the south facing rear garden is approximately 80ft square and backs onto the Church. The property has double glazing throughout.