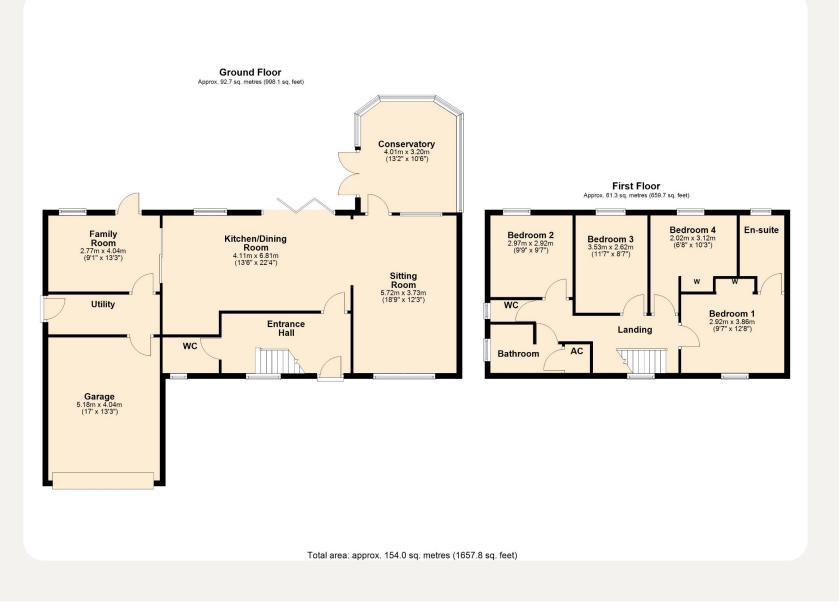

Downstairs, there is a large hall, cloakroom, sitting room with log burner, family room, conservatory, a recently installed 22ft kitchen / dining room with island and bi-fold doors to the garden plus there is a utility room with access to the double garage.

Upstairs, there are four good size bedrooms, bathroom and en-suite bathroom. Radiators are new throughout, many of them vertical and there are new internal doors.

Outside, the driveway can hold several cars, there is a double garage and the south facing rear garden is approximately 80ft square and backs onto the Church. The property has double glazing throughout.

### Floorplan

Jackson Grundy Estate Agents - The Village Agency The Corner House, 1 St Giles Square, Northampton, NN11DA Call Us 01604 624900 Email Us thevillageagency@jacksongrundy.co.uk

naea | propertymark