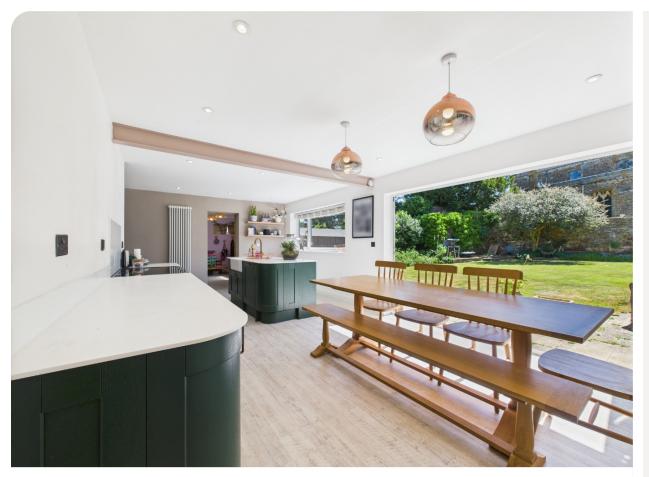

Downstairs, there is a large hall, cloakroom, sitting room with log burner, family room, conservatory, a recently installed 22ft kitchen / dining room with island and bi-fold doors to the garden plus there is a utility room with access to the double garage.