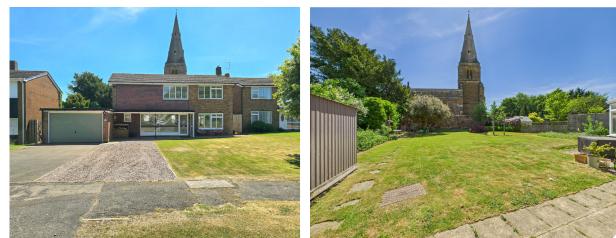

### **Property Summary**

A four bedroom detached family home situated in a quiet cul-de-sac near the edge of the village. The property has a large frontage, driveway and good size back garden with the village Church to the rear.

### **Property Overview**

A four bedroom detached family home situated in a quiet cul-de-sac near the edge of the village. The property has a large frontage, driveway and good size back garden with the village Church to the rear.

Upstairs, there are four good size bedrooms, bathroom and en-suite bathroom. Radiators are new throughout, many of them vertical and there are new internal doors.

Outside, the driveway can hold several cars, there is a double garage and the south facing rear garden is approximately 80ft square and backs onto the Church. The property has double glazing throughout.