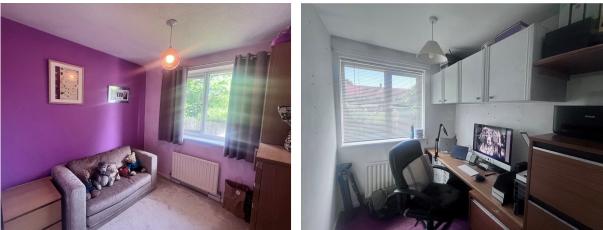

#### BEDROOM ONE 2.63m x 3.81m (8'7 x 12'6)

Two double glazed windows to front elevation. Radiator. Built in wardrobe overstairs.

# BEDROOM TWO 2.39m x 2.53m (7'10" x 8'3")

Double glazed window to rear elevation. Radiator.

Jackson Grundy Estate Agents - Northampton The Corner House, 1 St Giles Square, Northampton, NN1 1DA Call Us 01604 633122 Email Us northampton@jacksongrundy.co.uk

# BEDROOM THREE 2.39m x 1.81m (7'10" x 5'11")

Double glazed window tor rear elevation. Radiator.