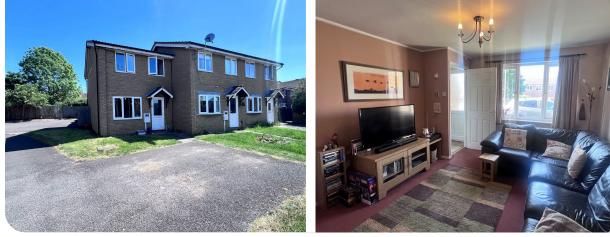

### LOUNGE 4.12m x 3.39m (13'6" x 11'1")

Double glazed window to front elevation. Cupboard understairs.

# OUTSIDE

PARKING

Two allocated parking spaces.

**REAR GARDEN** East facing. Gate to side access.