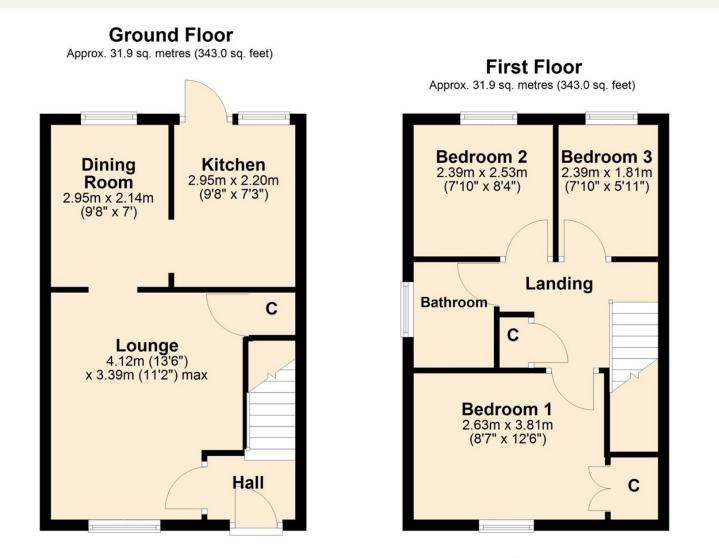

### HALL

uPVC entrance door. Radiator. Electric box. Laminate flooring. Carpeted staircase rising to first floor.

### LOUNGE 4.12m x 3.39m (13'6" x 11'1")

Double glazed window to front elevation. Cupboard understairs.

### DINING ROOM 2.95m x 2.14m (9'8" x 7')

Double glazed window to rear elevation. Radiator. Opening to:

# KITCHEN 2.95m x 2.20m (9'8" x 7'2")

Door to rear garden. Recently refitted range of wall and base units. Built in oven, hob and microwave/grill with extractor. Integrate fridge/freezer. Space for washing machine. Sink and drainer with mixer tap.

## FIRST FLOOR LANDING

Cupboard. Access to loft space. Doors to:

#### BEDROOM ONE 2.63m x 3.81m (8'7 x 12'6)

Two double glazed windows to front elevation. Radiator. Built in wardrobe overstairs.

# BEDROOM TWO 2.39m x 2.53m (7'10" x 8'3")

Double glazed window to rear elevation. Radiator.

Jackson Grundy Estate Agents - Northampton The Corner House, 1 St Giles Square, Northampton, NN1 1DA Call Us 01604 633122 Email Us northampton@jacksongrundy.co.uk

# BEDROOM THREE 2.39m x 1.81m (7'10" x 5'11")

Double glazed window tor rear elevation. Radiator.

### BATHROOM

Obscure window to side elevation. Three piece suite comprising bath with shower over, low level WC and sink.

# Floorplan

Total area: approx. 63.7 sq. metres (685.9 sq. feet)

Jackson Grundy Estate Agents - Northampton The Corner House, 1 St Giles Square, Northampton, NN1 1DA

Call Us 01604 633122 Email Us northampton@jacksongrundy.co.uk