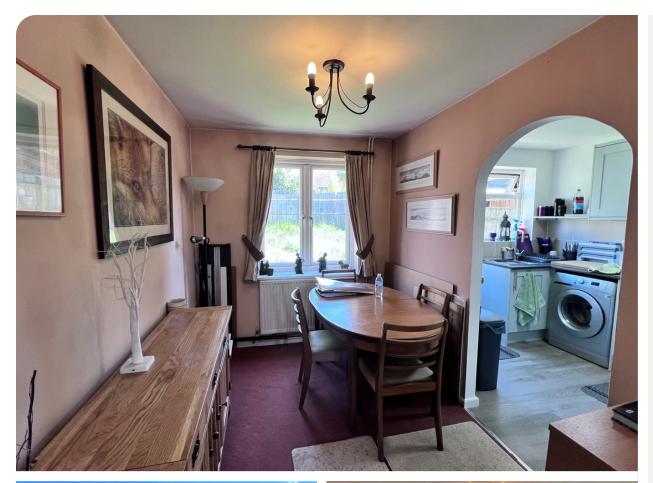

### DINING ROOM 2.95m x 2.14m (9'8" x 7')

Double glazed window to rear elevation. Radiator. Opening to:

# KITCHEN 2.95m x 2.20m (9'8" x 7'2")

Door to rear garden. Recently refitted range of wall and base units. Built in oven, hob and microwave/grill with extractor. Integrate fridge/freezer. Space for washing machine. Sink and drainer with mixer tap.