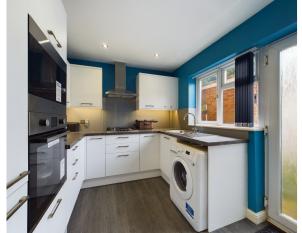

#### KITCHEN 2.51m x 2.82m (8'3 x 9'3)

Double glazed window to the rear elevation. Door opening on the rear garden. Newly installed kitchen with a range of wall and base units. Integrated cooking appliances.