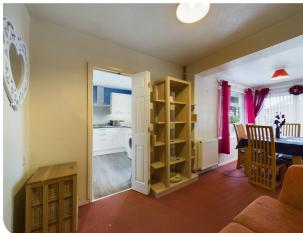

#### DINING ROOM 5.59m x 2.51m Max (18'4 x 8'3 Max)

Double glazed window to side elevation. Double glazed French doors to the rear. Opening on the rear garden. Radiator and additional electric radiator. Carpeted.

#### KITCHEN 2.51m x 2.82m (8'3 x 9'3)

Double glazed window to the rear elevation. Door opening on the rear garden. Newly installed kitchen with a range of wall and base units. Integrated cooking appliances.