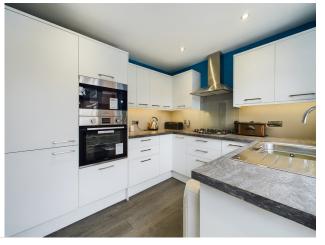

#### KITCHEN 2.51m x 2.82m (8'3 x 9'3)

Double glazed window to the rear elevation. Door opening on the rear garden. Newly installed kitchen with a range of wall and base units. Integrated cooking appliances.