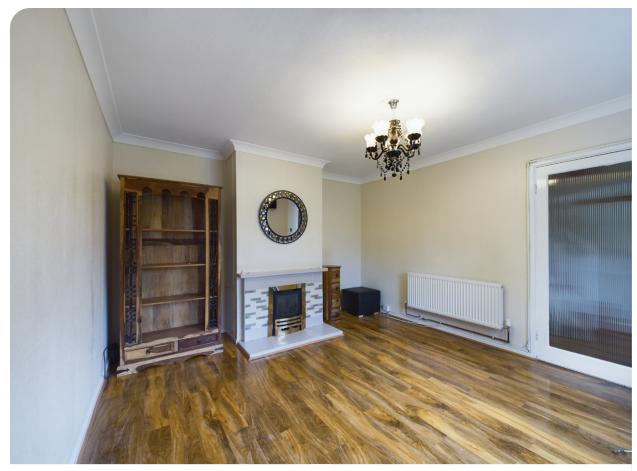

#### LOUNGE 3.84m x 3.56m (12'7 x 11'8)

Double glazed window to the front elevation. Laminate flooring. Radiator. Feature fireplace.