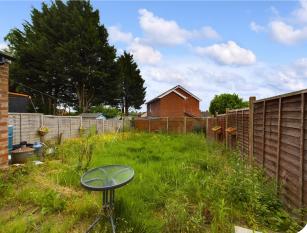

#### **REAR GARDEN**

A private rear garden mainly laid to lawn. Garden enclosed by a timber framed fence. There is also an additional brick built out building offering additional storage.