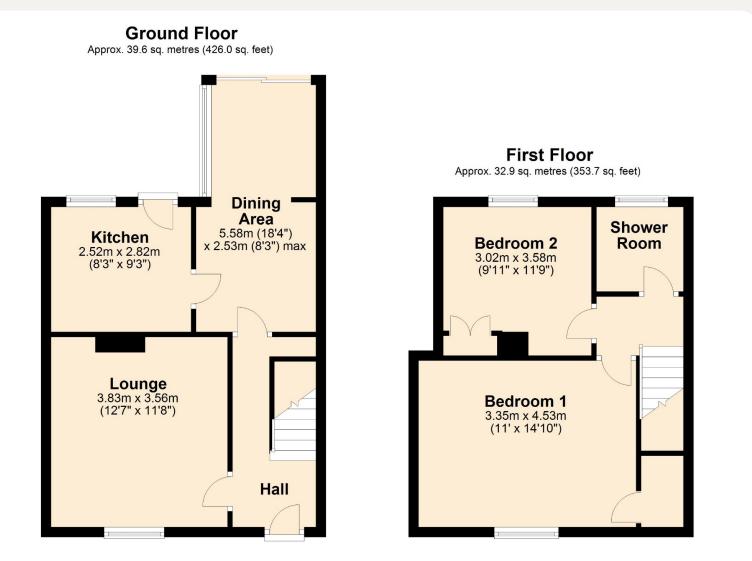

## Floorplan

Total area: approx. 72.4 sq. metres (779.7 sq. feet)

#### LOUNGE 3.84m x 3.56m (12'7 x 11'8)

Double glazed window to the front elevation. Laminate flooring. Radiator. Feature fireplace.

#### DINING ROOM 5.59m x 2.51m Max (18'4 x 8'3 Max)

Double glazed window to side elevation. Double glazed French doors to the rear. Opening on the rear garden. Radiator and additional electric radiator. Carpeted.

#### KITCHEN 2.51m x 2.82m (8'3 x 9'3)

Double glazed window to the rear elevation. Door opening on the rear garden. Newly installed kitchen with a range of wall and base units. Integrated cooking appliances.

#### BEDROOM ONE 3.35m x 4.52m (11'0 x 14'10)

Double glazed window to front elevation. Radiator. Integrated cupboard over the stairs.

BEDROOM TWO 3.02m x 3.58m (9'11 x 11'9)

Double glazed window to the rear elevation. Radiator.

#### **SHOWER ROOM**

Obscured double glazed window to rear elevation. Radiator. Enclosed shower cubicle. Low level WC and wash hand basin.