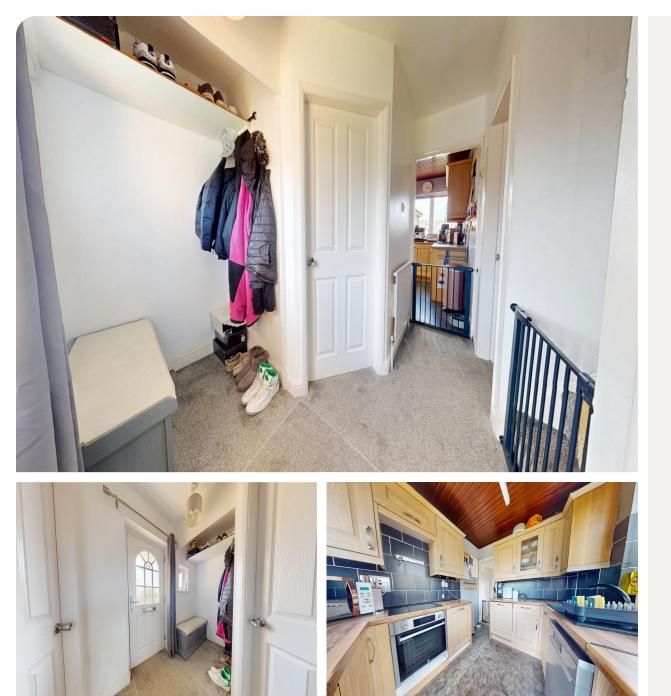

# HALL

Entry via composite door. Access to lounge, dining room, kitchen and WC. Staircase rising to first floor. Wood framed single glazed window to front elevation. Tiled flooring. Radiator.

### KITCHEN 3.03m x 2.63 (9'11 x 8'7)

Dual aspect uPVC double glazed windows to side and rear elevations. A range of base and wall units. Vinyl flooring. Splash back tiling. Space for all white goods. Integrated fridge and freezer. Induction hob, concealed extractor hood and single oven. Black composite sink and drainer. Wood framed single door to rear elevation.