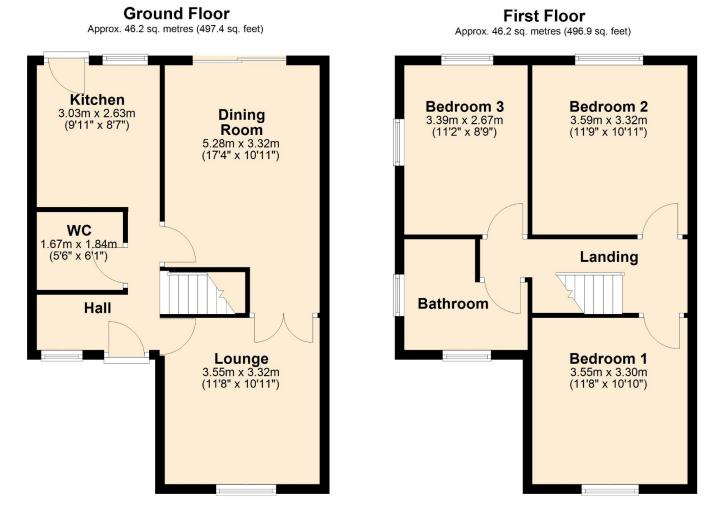

# Floorplan

Total area: approx. 92.4 sq. metres (994.3 sq. feet)

Jackson Grundy Estate Agents - Daventry 53-55 High Street, Daventry, Northamptonshire, NN11 4BQ Call Us 01327 877555 Email Us daventry@jacksongrundy.co.uk