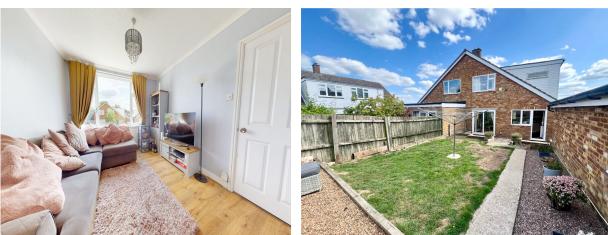

### LOUNGE 3.55m x 3.32 (11'8 x 10'11)

uPVC double glazed window to front elevation. Wood laminate flooring. Radiator.

### **REAR GARDEN**

Block paved patio stretching across the width of the property. Generous lawn and decking area to the head of the garden, overlooking rolling countryside.