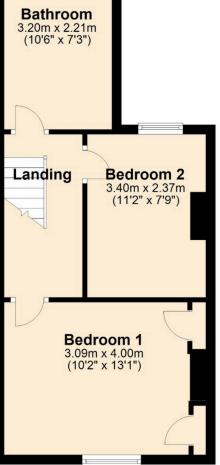

#### FIRST FLOOR LANDING

Doors to:

#### BEDROOM ONE 3.09m x 4.00m (10'2 x 13'1)

Double glazed window to front elevation. Radiator. Chimney breast and cupboards to alcoves.

#### BEDROOM TWO 3.40m x 2.37m (11'2 x 7'9)

Double glazed window to rear elevation. Radiator. Chimney breast and alcoves.

#### BATHROOM 3.20m x 2.21m (10'6 x 7'3)

Double glazed window to rear elevation. Suite comprising tiled shower cubicle, wash hand basin in vanity unit and low level WC. Cupboard housing gas

Jackson Grundy Estate Agents - Northampton The Corner House, 1 St Giles Square, Northampton, NN1 1DA Call Us 01604 633122 Email Us northampton@jacksongrundy.co.uk

#### fired boiler.

## Floorplan

Jackson Grundy Estate Agents - Northampton The Corner House, 1 St Giles Square, Northampton, NN1 1DA Call Us 01604 633122 Email Us northampton@jacksongrundy.co.uk

PROTECTED