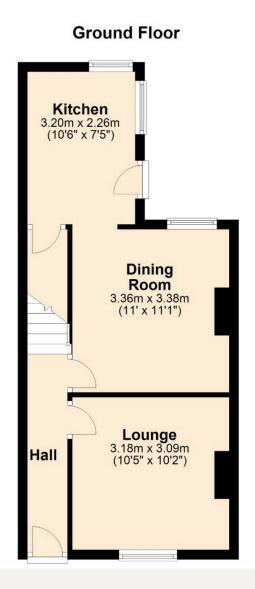

#### HALLWAY

Entered via replacement composite entrance door. Staircase to first floor landing.

#### LOUNGE 3.18m x 3.09m (10'5 x 10'2)

Double glazed window to front elevation. Radiator. Fireplace. Wood laminate flooring.

#### DINING ROOM 3.36m x 3.38m (11'0 x 11'1)

Double glazed window to rear elevation. Radiator. Chimney breast and fireplace.

#### KITCHEN 3.20m x 2.26m (10'6 x 7'5)

Double glazed windows to rear and side elevations. Double glazed door to garden. Wall and base units. Work surfaces. Single drainer one and a half bowl sink unit. Built in hob, oven and filter hood. Understairs cupboard.

## Floorplan

Jackson Grundy Estate Agents - Northampton The Corner House, 1 St Giles Square, Northampton, NN1 1DA Call Us 01604 633122 Email Us northampton@jacksongrundy.co.uk

PROTECTED