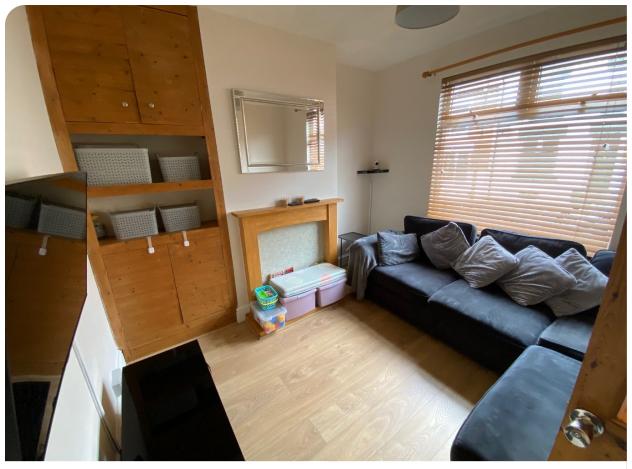

#### LOUNGE 3.18m x 3.09m (10'5 x 10'2)

Double glazed window to front elevation. Radiator. Fireplace. Wood laminate flooring.

#### DINING ROOM 3.36m x 3.38m (11'0 x 11'1)

Double glazed window to rear elevation. Radiator. Chimney breast and fireplace.