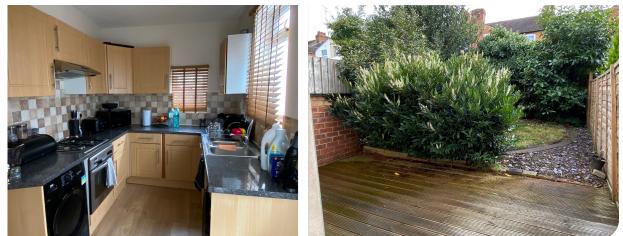

#### KITCHEN 3.20m x 2.26m (10'6 x 7'5)

Double glazed windows to rear and side elevations. Double glazed door to garden. Wall and base units. Work surfaces. Single drainer one and a half bowl sink unit. Built in hob, oven and filter hood. Understairs cupboard.

#### **REAR GARDEN**

Attractive courtyard garden. Timber deck. Slate chips and lawn area. Enclosed by walling and fencing.