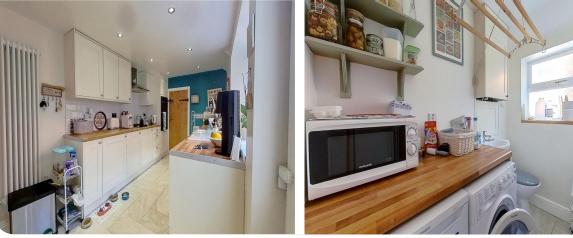

#### KITCHEN 3.97m x 2.44m (13'0 x 8'0)

uPVC double glazed window and door to side elevation. Understairs cupboard. Wall and base units. Sink and drainer. Gas hob, electric oven and extractor. Tiled floor. Tiling to splash back areas Spotlights. Built in dishwasher.

#### UTILITY ROOM 1.21m x 2.14m (4'0 x 7'0)

uPVC double glazed window to side elevation. Space for white goods. Roll top work surfaces. Sink. Low level WC. Radiator. Spotlights. Tiled floor.