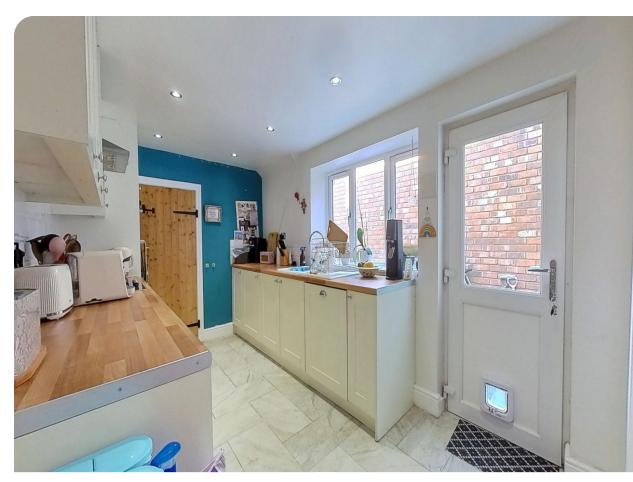

#### KITCHEN 3.97m x 2.44m (13'0 x 8'0)

uPVC double glazed window and door to side elevation. Understairs cupboard. Wall and base units. Sink and drainer. Gas hob, electric oven and extractor. Tiled floor. Tiling to splash back areas Spotlights. Built in dishwasher.