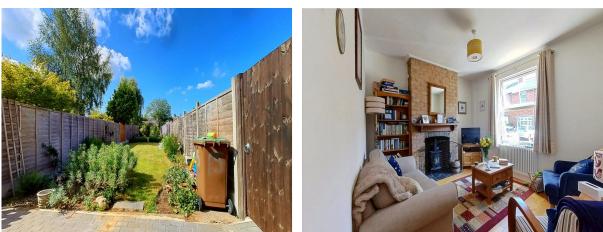

#### **REAR GARDEN**

Block paved patio area leading to lawn. Gated side access. Storage shed. Pergola with patio ad shingled surround. Flower bed borers. Rear wild garden with fruit trees and raised flower beds.

#### LOUNGE 3.35m x 3.65m (11'0 x 12'0)

uPVC double glazed window to front elevation. Radiator. Brick fireplace with wood burning stove.