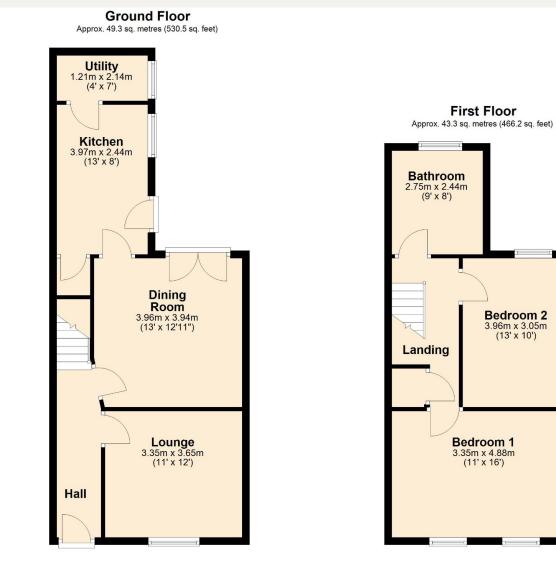

#### HALL

Entrance door. Tiled floor. Staircase rising to first floor landing. Doors to:

#### LOUNGE 3.35m x 3.65m (11'0 x 12'0)

uPVC double glazed window to front elevation. Radiator. Brick fireplace with wood burning stove.

#### DINING ROOM 3.96m x 3.94m (13'0 x 12'11)

uPVC double glazed window to rear elevation. Radiator.

#### KITCHEN 3.97m x 2.44m (13'0 x 8'0)

uPVC double glazed window and door to side elevation. Understairs cupboard. Wall and base units. Sink and drainer. Gas hob, electric oven and extractor. Tiled floor. Tiling to splash back areas Spotlights. Built in dishwasher.

#### UTILITY ROOM 1.21m x 2.14m (4'0 x 7'0)

uPVC double glazed window to side elevation. Space for white goods. Roll top work surfaces. Sink. Low level WC. Radiator. Spotlights. Tiled floor.

### FIRST FLOOR LANDING

Storage cupboard with access to loft. Doors to:

#### BEDROOM ONE 3.35m x 4.88m (11'0 x 16'0)

Jackson Grundy Estate Agents - Moulton 2 West Street, Moulton, Northampton, NN3 7SB Call Us 01604 494600 Email Us moulton@jacksongrundy.co.uk

PROTECTED

Two uPVC double glazed windows to front elevation. Radiator. Built in shelving.

#### BEDROOM TWO 3.96m x 3.05m (13'0 x 10'0)

uPVC double glazed window to rear elevation. Radiator.

#### BATHROOM 2.75m x 2.44m (9'0 x 8'0)

Frosted uPVC double glazed window to rear elevation. Suite comprising freestanding roll top bath, low level WC, sink with cupboard below and shower cubicle. Tiled floor. Tiling to splash back areas.

## Floorplan

Total area: approx. 92.6 sq. metres (996.6 sq. feet)

Jackson Grundy Estate Agents - Moulton 2 West Street, Moulton, Northampton, NN3 7SB Call Us 01604 494600 Email Us moulton@jacksongrundy.co.uk The Property Ombudsman