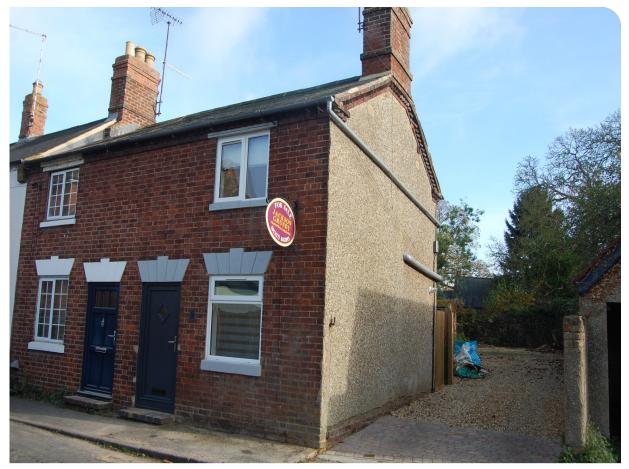

## Brington Road, Long Buckby, Northamptonshire, NN6 7RW

£180,000 End of Terrace

🖴 1 🔓 1 🗎 1

**Department: Sales** 

Tenure: Freehold

Jackson Grundy Estate Agents - Long Buckby 3 Market Place, Long Buckby, Northampton, NN6 7RR

### **Property Summary**

A refurbished end of terrace house situated in the very centre of the village with the many amenities on the doorstep. It has a living room open plan to the kitchen which leads onto the garden. On the first floor there is a double bedroom and bathroom with both a showercubicle and bath.

## **Property Overview**

A refurbished end of terrace house situated in the very centre of the village with the many amenities on the doorstep. It has a living room open plan to the kitchen which leads onto the garden. On the first floor there is a double bedroom and bathroom with both a shower cubicle and bath. Outside there is a brick outbuilding at the rear of the 40ft garden. The property has uPVC double glazing, radiator heating and no onward chain. EPC Rating D. Council Tax Band A.