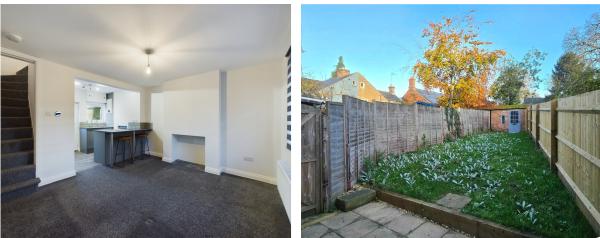

#### LIVING ROOM 3.28m x 3.68m (10'9 x 12'1)

Entrance via front door. Window to front elevation. Radiator. Fireplace. Open plan to:

#### KITCHEN 2.21m x 3.68m (7'3 x 12'1)

Two windows to rear elevation. Radiator. Fitted with a range of wall, base and drawer units with work surfaces over incorporating a breakfast bar. Built in oven and hob. Stainless steel sink unit. Tiled splash backs. Space for fridge / freezer and washing machine. Stable door to rear elevation.

### GARDEN

40ft garden with lawn and paved area. Brick outbuilding. Gated side access.

Jackson Grundy Estate Agents - Long Buckby 3 Market Place, Long Buckby, Northampton, NN6 7RR Call Us 01327 842093 Email Us longbuckby@jacksongrundy.co.uk