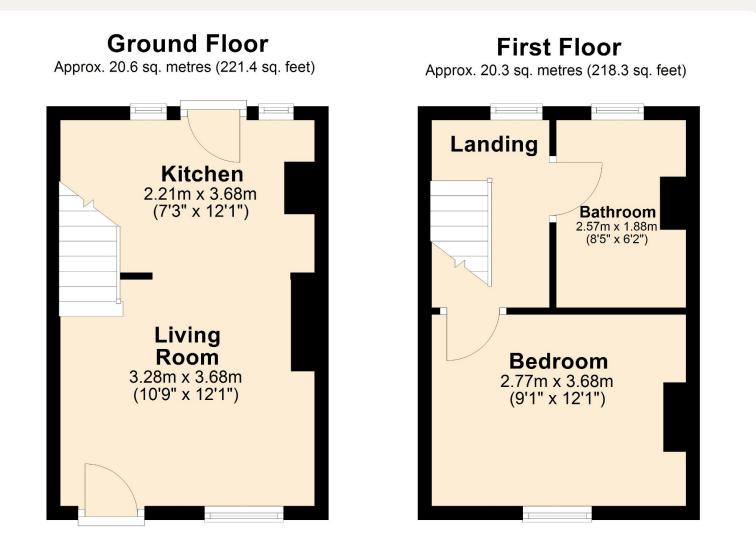

#### LIVING ROOM 3.28m x 3.68m (10'9 x 12'1)

Entrance via front door. Window to front elevation. Radiator. Fireplace. Open plan to:

#### KITCHEN 2.21m x 3.68m (7'3 x 12'1)

Two windows to rear elevation. Radiator. Fitted with a range of wall, base and drawer units with work surfaces over incorporating a breakfast bar. Built in oven and hob. Stainless steel sink unit. Tiled splash backs. Space for fridge / freezer and washing machine. Stable door to rear elevation.

#### FIRST FLOOR LANDING

Window to rear elevation. Access to loft space.

#### BEDROOM 2.77m x 2.68m (9'1 x 12'1)

Window to front elevation. Radiator.

#### BATHROOM 2.57m x 1.88m (8'5 x 6'2)

Window to rear elevation. Heated towel rail. Suite comprising bath, shower in a corner cubicle, WC and wash hand basin with cupboard below. Tiled splash backs.

## Floorplan

Total area: approx. 40.9 sq. metres (439.7 sq. feet)

Jackson Grundy Estate Agents - Long Buckby 3 Market Place, Long Buckby, Northampton, NN6 7RR Call Us 01327 842093 Email Us longbuckby@jacksongrundy.co.uk