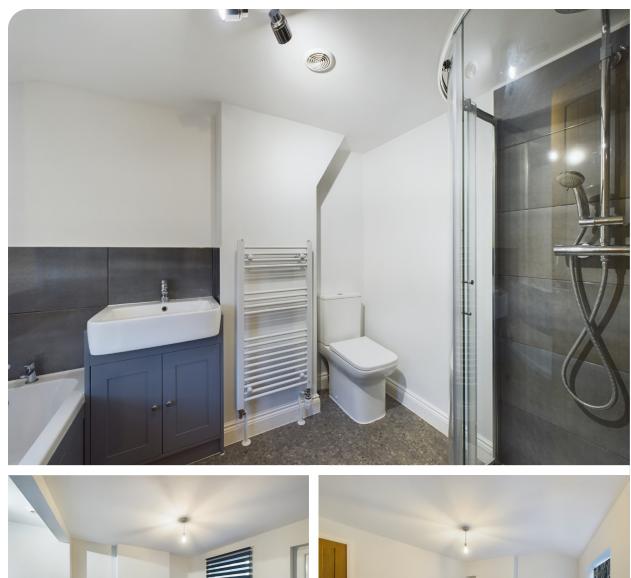

#### BATHROOM 2.57m x 1.88m (8'5 x 6'2)

Window to rear elevation. Heated towel rail. Suite comprising bath, shower in a corner cubicle, WC and wash hand basin with cupboard below. Tiled splash backs.