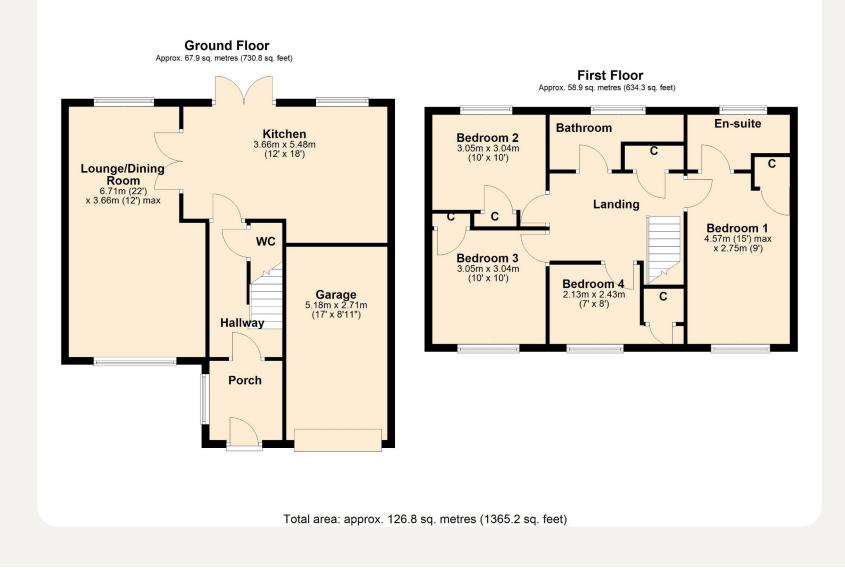

# **Property Overview**

Jackson Grundy are delighted to bring to the market this rarely available four bedroom detached family home situated in the popular village of Denton. The property is position in a quiet Cul-de-Sac making it a perfect family home. In brief the property comprises entrance/porch leading to hallway with double doors to lounge/dining room, kitchen/breakfast room and WC. The first floor has four bedrooms all with built in wardrobes. Bedroom one benefits from its own en-suite shower room as well as a separate family bathroom. The rear has an enclosed garden with patio area and the front has off road parking for at least three vehicles leading to a garage. The property is a must see. Please call today to arrange an internal inspection. EPC Rating: C. Council Tax Band: E.

# LOUNGE/DINING ROOM 6.71m x 3.66m max (22' x 12')

uPVC double glazed window to front elevation. uPVC double glazed sliding doors to rear elevation. Two radiators. Coving. Electric fireplace with tiled base and stone surround.

# KITCHEN 3.66m x 5.48m (12' x 18')

uPVC double glazed French doors to rear. uPVC double glazed window to rear. Currently being reinstated by insurance company.

# WC

Low level WC. Pedestal wash hand basin. Tiled splash backs.

### BEDROOM ONE 4.57m max x 2.75m (15' x 9')

uPVC double glazed window to front elevation. Radiator. Built in double wardrobe.

#### BEDROOM TWO 3.05m x 3.04m (10' x 10')

uPVC double glazed window to rear elevation. Radiator. Built in wardrobe.

#### BEDROOM THREE 3.05m x 3.04m (10' x 10')

uPVC double glazed window to front elevation. Radiator. Built in wardrobe.

#### BEDROOM FOUR 2.13m x 2.43m (7' x 8')

uPVC double glazed window to front elevation. Radiator. Built in wardrobe.

#### OUTSIDE

**FRONT GARDEN** Block paved drive for three vehicles. Lawn. Flower bed borders.

GARAGE 5.18m x 2.71m (17' x 8'11) Up and over door. Power and light.

# Floorplan

Jackson Grundy Estate Agents - Northampton The Corner House, 1 St Giles Square, Northampton, NN1 1DA Call Us 01604 633122 Email Us northampton@jacksongrundy.co.uk

naea | propertymark arla | propertymark PROTECTED