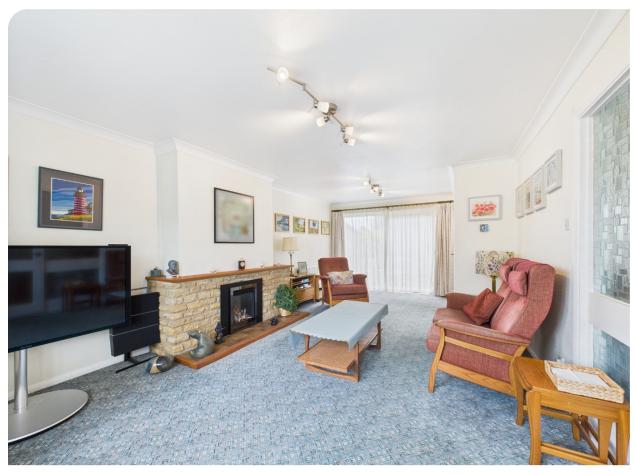

# LOUNGE/DINING ROOM 6.71m x 3.66m max (22' x 12')

uPVC double glazed window to front elevation. uPVC double glazed sliding doors to rear elevation. Two radiators. Coving. Electric fireplace with tiled base and stone surround.