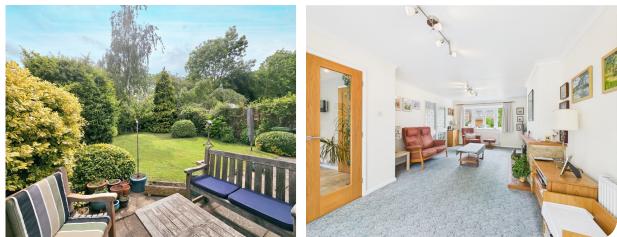

#### **REAR GARDEN**

Patio area leading to lawn. Awning over patio. Shrub borders. Double electric sockets. Water tap. Lights. Gated side access.

Jackson Grundy Estate Agents - Northampton The Corner House, 1 St Giles Square, Northampton, NN1 1DA Call Us 01604 633122 Email Us northampton@jacksongrundy.co.uk

# LOUNGE/DINING ROOM 6.71m x 3.66m max (22' x 12')

uPVC double glazed window to front elevation. uPVC double glazed sliding doors to rear elevation. Two radiators. Coving. Electric fireplace with tiled base and stone surround.