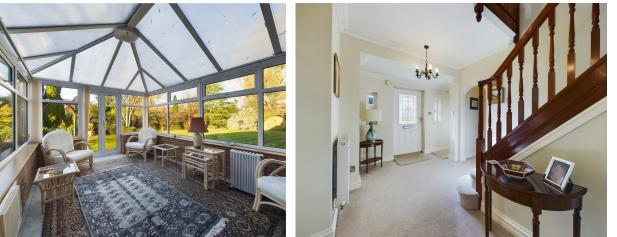

The home features generous living spaces, and in brief comprises, entrance hall, WC/shower room, sitting room, dining room, kitchen, utility room, breakfast room and conservatory.

First floor landing, bedroom one with en-suite, bedrooms two and three with Jack and Jill bathroom, bedroom four with en-suite/WC and snooker room/bedroom five.