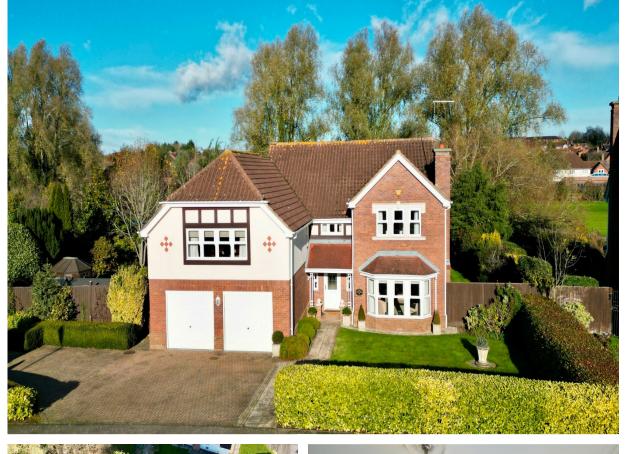

### **Property Summary**

Proudly positioned on the prestigious Belfry Lane within the sought-after Collingtree Park, this beautifullypresented and substantial family residence is offered to the market with no onward chain.

### **Property Overview**

Boasting an enviable plot of approximately 0.35 acres, the property offers excellent scope for further development (subject to planning permission), making it a rare and exciting opportunity.

Outside to the front is a lawned area with block paved driveway that leads toward a double garage. The rear garden opens onto a tranquil brook and the scenic Collingtree Golf Course.

This exceptional home combines a prime location, generous accommodation, and picturesque surroundings.