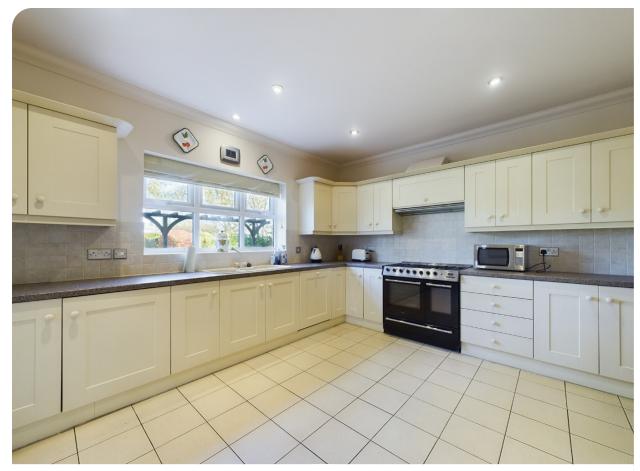

The home features generous living spaces, and in brief comprises, entrance hall, WC/shower room, sitting room, dining room, kitchen, utility room, breakfast room and conservatory.

First floor landing, bedroom one with en-suite, bedrooms two and three with Jack and Jill bathroom, bedroom four with en-suite/WC and snooker room/bedroom five.