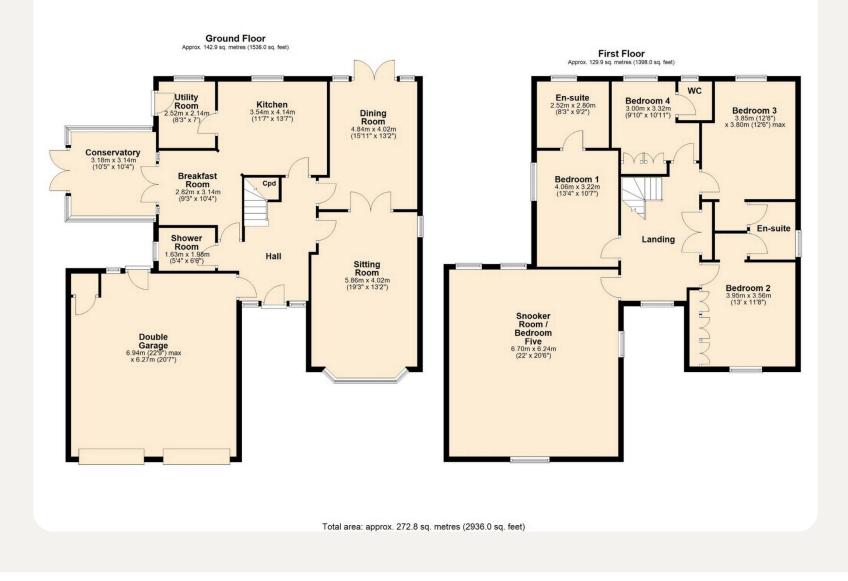

The home features generous living spaces, and in brief comprises, entrance hall, WC/shower room, sitting room, dining room, kitchen, utility room, breakfast room and conservatory.

First floor landing, bedroom one with en-suite, bedrooms two and three with Jack and Jill bathroom, bedroom four with en-suite/WC and snooker room/bedroom five.

EPC Rating D. Council Tax Band G.

**GROUND FLOOR ENTRANCE HALL** SHOWER ROOM SITTING ROOM DINING ROOM **KITCHEN / BREAKFAST ROOM** UTILITY ROOM

CONSERVATORY

Jackson Grundy Estate Agents - The Village Agency The Corner House, 1 St Giles Square, Northampton, NN1 1DA Call Us 01604 624900 Email Us thevillageagency@jacksongrundy.co.uk

#### LANDING

**BEDROOM ONE (EN-SUITE)** 

**BEDROOM TWO** 

**BEDROOM THREE** 

**JACK & JILL EN-SUITE** 

**BEDROOM FOUR (EN-SUITE WC)** 

BATHROOM

**SNOOKER ROOM / BEDROOM FIVE** 

### Floorplan

Jackson Grundy Estate Agents - The Village Agency The Corner House, 1 St Giles Square, Northampton, NN1 1DA

Call Us 01604 624900 Email Us thevillageagency@jacksongrundy.co.uk

arla | propertymark PROTECTED