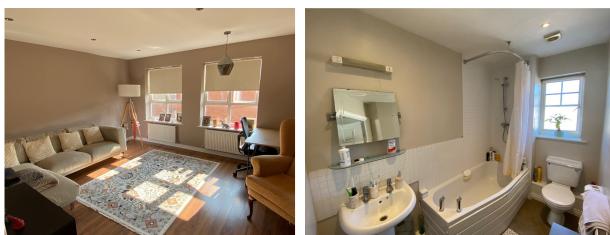

#### LOUNGE/DINING ROOM 4.07m x 4.58m max (13'4 x 15')

A lovely room with dual double glazed windows allowing a flow of natural light. Two radiators. Luxury wood effect flooring.

#### BATHROOM

Obscure double glazed window to front elevation. Radiator. Panel bath with shower over. Low level WC. Pedestal wash hand basin. Tiled splashbacks.

Jackson Grundy Estate Agents - Northampton The Corner House, 1 St Giles Square, Northampton, NN1 1DA Call Us 01604 633122 Email Us northampton@jacksongrundy.co.uk