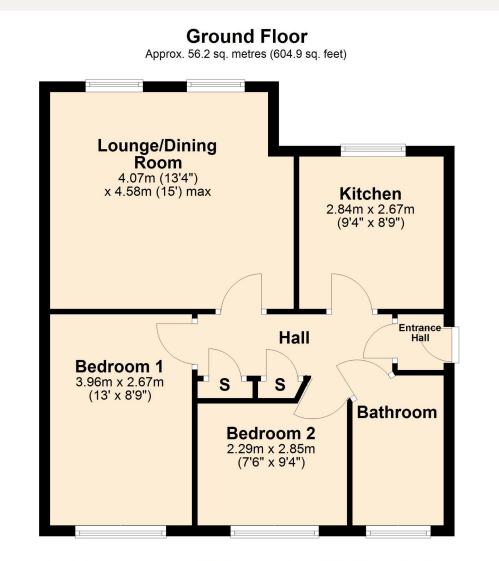

#### ENTRANCE HALL

Enter via inner vestibule from communal hall. Two storage cupboards. Access to loft space. Intercom receiver. Radiator.

#### LOUNGE/DINING ROOM 4.07m x 4.58m max (13'4 x 15')

A lovely room with dual double glazed windows allowing a flow of natural light. Two radiators. Luxury wood effect flooring.

#### KITCHEN 2.84m x 2.67m (9'4 x 8'9)

Double glazed window to rear elevation. Radiator. Base and wall mounted units with work surface over. Stainless steel sink un with mixer tap and tiled splashback. Built in gas hob, electric oven and filterhood. Space for washing machine, dishwasher and fridge. Cupboard housing replacement combination boiler.

#### BEDROOM ONE 3.96m x 2.67m (13' x 8'9)

Double glazed window to front elevation. Radiator. Luxury wood effect flooring. Fitted wardrobe.

#### BEDROOM TWO 2.29m x 2.85m (7'6 x 9'4)

Double glazed window to front elevation. Radiator.

#### BATHROOM

Obscure double glazed window to front elevation. Radiator. Panel bath with shower over. Low level WC. Pedestal wash hand basin. Tiled splashbacks.

Jackson Grundy Estate Agents - Northampton The Corner House, 1 St Giles Square, Northampton, NN1 1DA Call Us 01604 633122 Email Us northampton@jacksongrundy.co.uk

### Floorplan

Total area: approx. 56.2 sq. metres (604.9 sq. feet)

Jackson Grundy Estate Agents - Northampton The Corner House, 1 St Giles Square, Northampton, NN1 1DA Call Us 01604 633122 Email Us northampton@jacksongrundy.co.uk