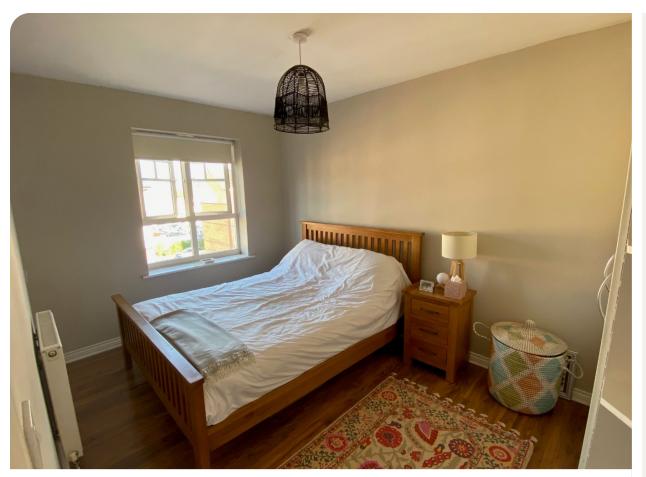

#### BEDROOM ONE 3.96m x 2.67m (13' x 8'9)

Double glazed window to front elevation. Radiator. Luxury wood effect flooring. Fitted wardrobe.