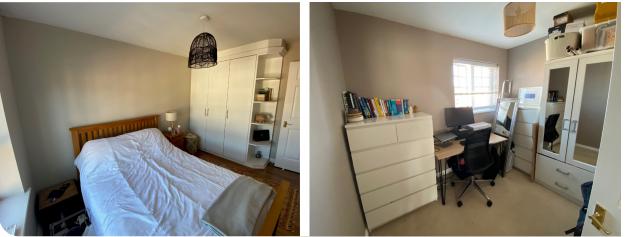

#### BEDROOM ONE 3.96m x 2.67m (13' x 8'9)

Double glazed window to front elevation. Radiator. Luxury wood effect flooring. Fitted wardrobe.

#### BEDROOM TWO 2.29m x 2.85m (7'6 x 9'4)

Double glazed window to front elevation. Radiator.