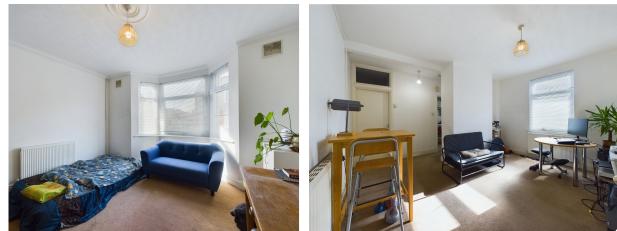

#### LOUNGE 4.34m x 4.46m (14'3 x 14'8)

uPVC double glazed window to front elevation.

### BEDROOM 4.34m x 3.75m (14'3 x 12'4)

uPVC double glazed bay window to side elevation. Radiator. Coving.