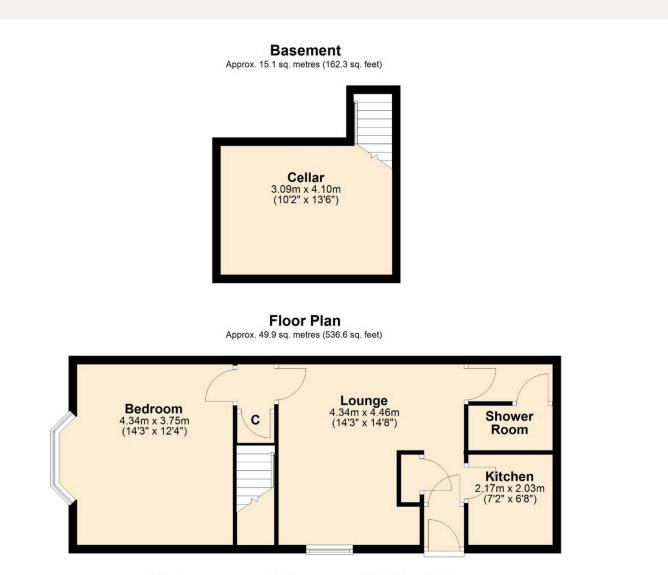

#### ENTRANCE

Wooden door to entrance. Door leading to inner hall to Lounge. Storage.

#### LOUNGE 4.34m x 4.46m (14'3 x 14'8)

uPVC double glazed window to front elevation.

### BEDROOM 4.34m x 3.75m (14'3 x 12'4)

uPVC double glazed bay window to side elevation. Radiator. Coving.

#### KITCHEN 2.17m x 2.03m (7'2 x 6'8)

uPVC double glazed window to front elevation. Radiator. Base and wall mounted units with roll top work surface over.

#### **SHOWER ROOM**

Walk in shower. Low level WC and a wash hand basin. One year old boiler.

#### CELLAR 3.09m x 4.10m (10'2 x 13'6)

Useable cellar.

## Floorplan

Total area: approx. 64.9 sq. metres (699.0 sq. feet)

Jackson Grundy Estate Agents - Abington 343 Wellingborough Road, Abington, Northampton, NN1 4ER Call Us 01604 231111 Email Us abington@jacksongrundy.co.uk