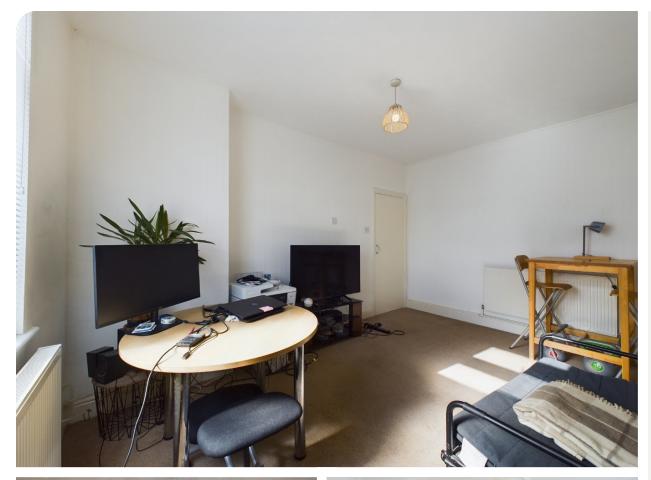

#### LOUNGE 4.34m x 4.46m (14'3 x 14'8)

uPVC double glazed window to front elevation.