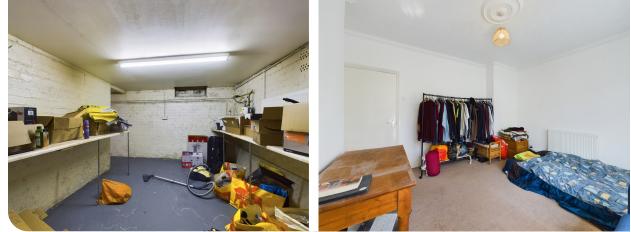

### BEDROOM 4.34m x 3.75m (14'3 x 12'4)

uPVC double glazed bay window to side elevation. Radiator. Coving.

#### CELLAR 3.09m x 4.10m (10'2 x 13'6)

Useable cellar.