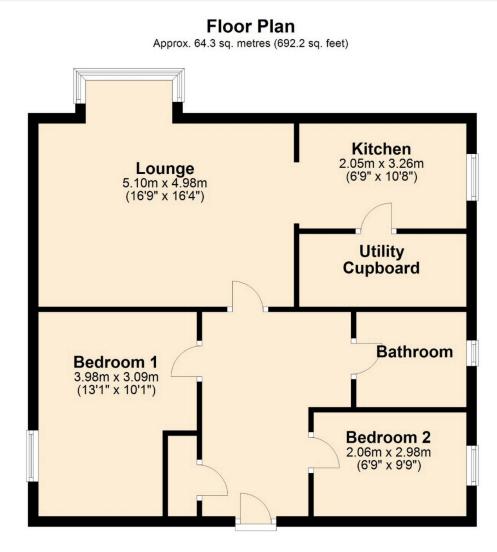

# Floorplan

### **Property Overview**

We are pleased to offer for rent this spacious two bedroom apartment located close to local amenities, including schools and Weston Favell Shopping Centre. The accommodation in brief comprises of entrance hall, plenty of storage cupboards, lounge (16'9 x 16'4) leading to the kitchen (6'9 x 10'8), bedroom one (13'1 x 10'1), bedroom two (6'9 x 9'9) and bathroom. Viewing recommended to appreciate this spacious flat. EPC Rating- C. Council tax band- A. Let Type- Long Term.